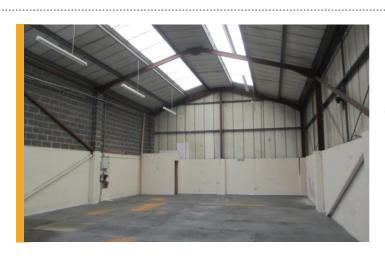

The property comprises industrial/warehouse space with two roller shutter doors with access from the courtyard. Internally a mezzanine allows for more storage while underneath there is a small office, W/C facilities and a kitchenette. The total area comprises 2,045ft<sup>2</sup>.