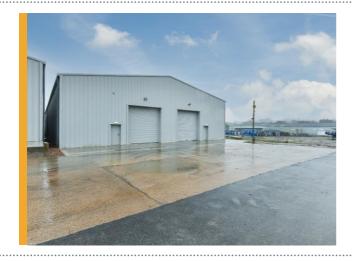

## BLOCK A WEST HALLAM INDUSTRIAL ESTATE, ILKESTON NOW FULLY LET

West Hallam Industrial Estate covers 118 acres and includes over 100 buildings totalling some 1.28 million square feet. The estate is situated in Derbyshire, 7 miles north east of Derby and 10 miles west of Nottingham.

The industrial estate comprises a variety of buildings and most recently three new units were constructed comprising 36,000ft<sup>2</sup> of new industrial/warehouse accommodation.

We are pleased to confirm that all three units are now let following the latest letting which completed at the start of May 2024. The lettings were concluded by joint agents FHP Property Consultants and Geo Hallam & Sons.