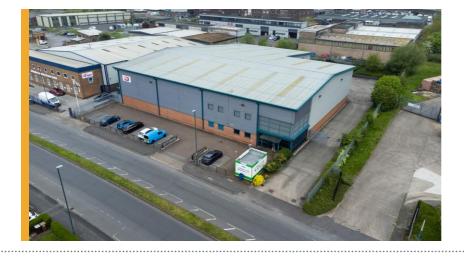

## SUPERB NOTTINGHAM WAREHOUSE WITH 8M EAVES AVAILABLE NOW

FHP Property Consultants are delighted to bring to the market a high-quality warehouse/potential industrial unit on Wigman Road in Bilborough, Nottingham.

Situated within the established Glaisdale Drive Industrial Estate, the property benefits from great accessibility to Nottingham's ring road with swift access to both the city centre and Junction 26 of the M1.

Spanning 22,343ft², the property features a modern design with 8-metre eaves together with well-proportioned office space, kitchen facilities and WC amenities. The premises boast a securely fenced and gated rear delivery yard alongside barrier secured car parking to the front elevation of the building. The unit is equipped with two level access loading doors and loading bay as well as a fully racked warehouse which can be customised to suit the incoming tenant. With heating and lighting already in place, the unit is ready for immediate occupation.