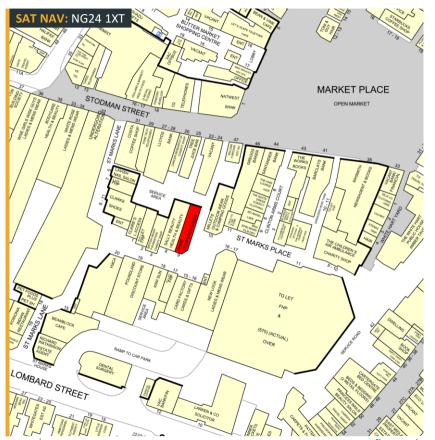

Unit 9 St Marks Place Shopping Centre | Newark | Nottinghamshire | NG24 1XT Shop To Let: 114.45m<sup>2</sup> (1,232ft<sup>2</sup>)

#### Location

Newark is an affluent market and commuter town in Nottinghamshire, which benefits from a vibrant mix of national multiple retailers and regional independent retailers.

St Mark's Shopping Centre is situated adjacent to Stodman Street and the Market Place and benefits from the town's principal car park, which provides 570 spaces.