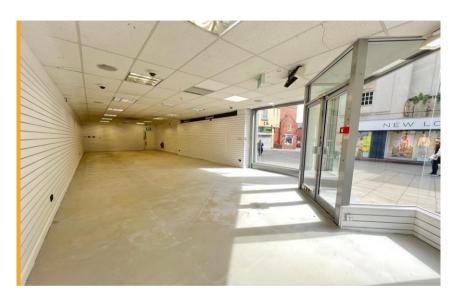

#### **Accommodation**

The property is arranged over ground and basement and extends to the following approximate areas:

| Floor              | m²     | ft²   |
|--------------------|--------|-------|
| Ground Floor Sales | 114.45 | 1,232 |
| Basement           | 41.34  | 445   |
| Total              | 155.79 | 1,677 |