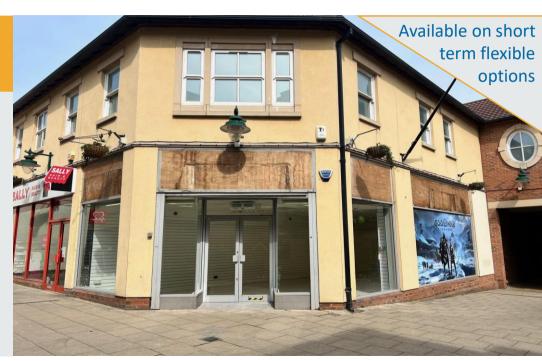

## Prominent retail unit in popular open air shopping centre

# **114.45m²** (1,232ft²)

- Flexible short term options available
- Well situated in the heart of St Mark's Shopping Centre
- Excellent visibility and frontage onto St Mark's Place
- Retailers within the vicinity include E-Cig CBD Store, Kiwi Sun Tanning, Millets and Claire's Accessories
- Rent £17,500 per annum

Unit 9 St Marks Place Shopping Centre | Newark | Nottinghamshire | NG24 1XT Shop To Let: 114.45m<sup>2</sup> (1,232ft<sup>2</sup>)

The premises occupy a prominent location opposite Clarks and Clintons. Other nearby retailers include E-Cig CBD Store, Kiwi Sun Tanning, Millets and Claire's Accessories.