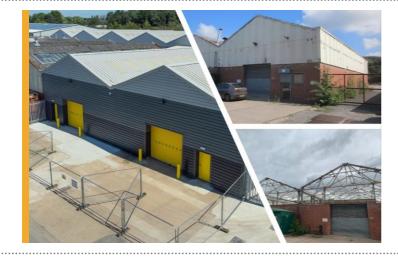

## NOW COMPLETE – DIGBY STREET, ILKESTON

On behalf of private clients, FHP Property Consultants are delighted to bring to the market these new build industrial/warehouse units on Digby Street, Ilkeston. Both units are now complete and ready for occupation offering 3,000ft² split or 6,000ft² as a whole at a rent of £27,000 per annum or £54,000 per annum respectively. These units are refurbished to a very high standard with the external of the property being re-roofed and over cladded amongst an internal refurbishment. The premises offer 5.2 metre eaves height, 3 phase electric power, warehouse LED lighting and roller shutter loading door per unit.

The site is located on the fringe of Ilkeston town centre on Digby Street, just off the A6096 Station Road which provides excellent access to the A610 leading onto Junction 26 of the M1 motorway. Ilkeston is a popular industrial location that sits between the major cities of Derby (10 miles to the south west) and Nottingham (8 miles to the east).

The accommodation provides high-quality clear-span warehouse space benefitting from solid concrete load-bearing floors, car parking, levelled and painted floor, W/C facilities and a kitchenette.

Corbin Archer of FHP Property Consultants comments: