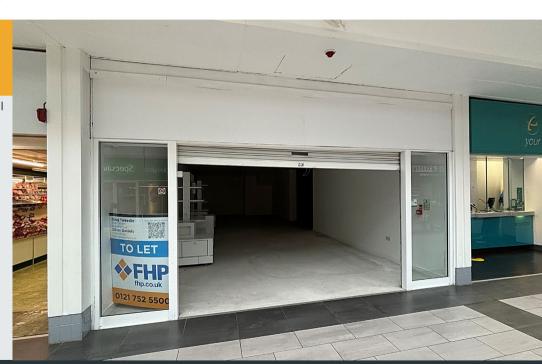

# Ground floor sales 112.17m<sup>2</sup> (1,207ft<sup>2</sup>)

- Prime retail destination with a mix of national and independent retailers including Asda,
  Poundland, Greggs, Costa Coffee, Card Factory, Specsavers and many more
- Access to substantial annual footfall and a catchment population of circa 60,000
- Parking facilities for 600 cars and up to 3h free parking
- Regular on site events
- · Access to centre marketing and social media
- Lease: New lease available
- Rent: £27,500 per annum exclusive of VAT
- Service Charge: £8,136
- Buildings insurance: £610
- Rateable Value (2023): £27,000

**14 Hagley Mall** | Cornbow Shopping Centre | Halesowen | B63 4AJ Shop To Let: **112.17m²** (1,207ft²)