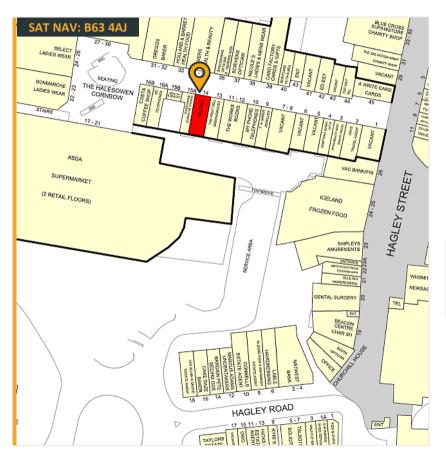

**14 Hagley Mall** | Cornbow Shopping Centre | Halesowen | B63 4AJ Shop To Let: **112.17m²** (1,207ft²)