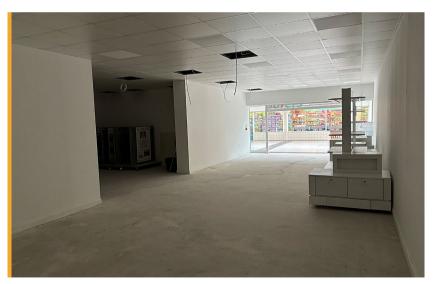

# Ground floor sales 112.17m<sup>2</sup> (1,207ft<sup>2</sup>)

- Prime retail destination with a mix of national and independent retailers including Asda,
  Poundland, Greggs, Costa Coffee, Card Factory, Specsavers and many more
- Access to substantial annual footfall and a catchment population of circa 60,000
- Parking facilities for 600 cars and up to 3h free parking
- Regular on site events
- · Access to centre marketing and social media
- Lease: New lease available
- Rent: £27,500 per annum exclusive of VAT
- Service Charge: £8,136
- Buildings insurance: £610
- Rateable Value (2023): £27,000

**14 Hagley Mall** | Cornbow Shopping Centre | Halesowen | B63 4AJ Shop To Let: **112.17m²** (1,207ft²)