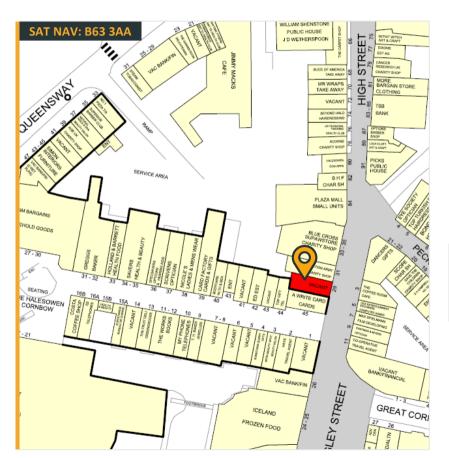

29 Hagley Street | Cornbow Shopping Centre | Halesowen | B63 3AA Shop To Let: 68.93m² (742ft²)

29 Hagley Street | Cornbow Shopping Centre | Halesowen | B63 3AA Shop To Let: 68.93m<sup>2</sup> (742ft<sup>2</sup>)