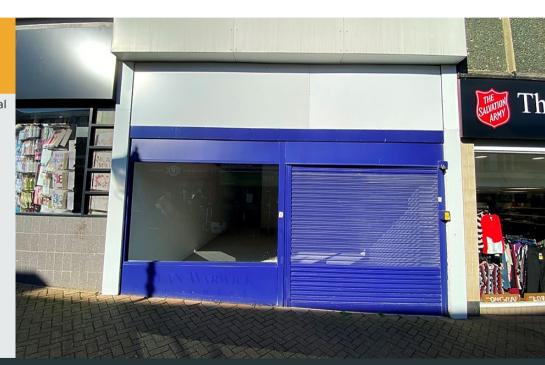

# Ground floor sales 68.93m² (742ft²)

- Prime retail destination with a mix of national and independent retailers including Asda,
  Poundland, Greggs, Costa Coffee, Card Factory, Specsavers and many more
- Access to substantial annual footfall and a catchment population of circa 60,000
- Parking facilities for 600 cars and up to 3h free parking
- Regular on site events
- · Access to centre marketing and social media
- · Lease: New lease available
- Rent: £15,000 per annum exclusive of VAT
- Service Charge: £8,352
- Buildings insurance: £626
- Rateable Value (2023): £13,750

29 Hagley Street | Cornbow Shopping Centre | Halesowen | B63 3AA Shop To Let: 68.93m² (742ft²)

29 Hagley Street | Cornbow Shopping Centre | Halesowen | B63 3AA Shop To Let: 68.93m<sup>2</sup> (742ft<sup>2</sup>)