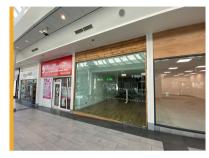

# **Prime Shopping Centre Unit** New Lease Available

# **Ground floor sales** 57.60m<sup>2</sup> (620ft<sup>2</sup>)

- Prime retail destination with a mix of national and independent retailers including Asda, Poundland, Greggs, Costa Coffee, Card Factory, Specsavers and many more
- Access to substantial annual footfall and a catchment population of circa 60,000
- Parking facilities for 600 cars and up to 3h free parking
- Regular on site events
- Access to centre marketing and social media
- Lease: New lease available
- Rent: £11,000 per annum exclusive of VAT
- Service Charge: £6,570
- Buildings insurance: £493
- Rateable Value (2023): £17,500

Shop To Let: 57.60m<sup>2</sup> (620ft<sup>2</sup>)