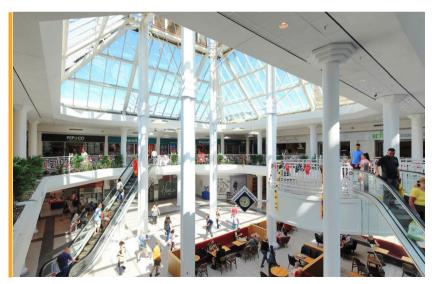

## Ground floor sales 51.10m² (550ft²)

- Prime retail destination with a mix of national and independent retailers including Asda,
  Poundland, Greggs, Costa Coffee, Card
  Factory, Specsavers and many more
- Access to substantial annual footfall and a catchment population of circa 60,000
- Parking facilities for 600 cars and up to 3h free parking
- Regular on site events
- · Access to centre marketing and social media
- Lease: New lease available
- Rent: £8,500 per annum exclusive of VAT
- Service Charge: £5,526
- Buildings insurance: £414
- Rateable Value (2023): To be reassessed