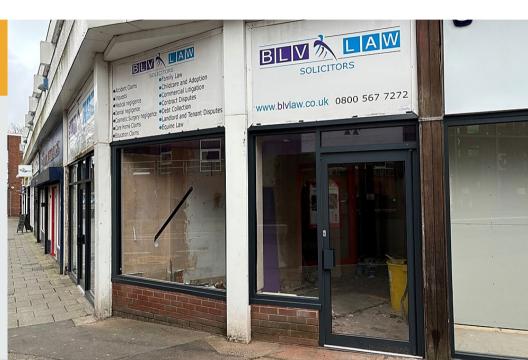

49 Queensway | Cornbow Shopping Centre | Halesowen | B63 4AB Shop To Let: 13.56m² (146ft²)

**49 Queensway | Cornbow Shopping Centre |** Halesowen | B63 4AB **Shop To Let: 13.56m²** (146ft²)

ery Contact