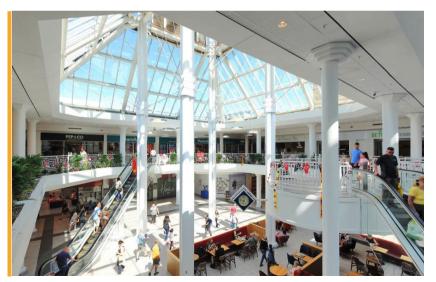

# Cornbow

# Ground floor sales 13.56m² (146ft²)

- Prime retail destination with a mix of national and independent retailers including Asda,
  Poundland, Greggs, Costa Coffee, Card Factory, Specsavers and many more
- Access to substantial annual footfall and a catchment population of circa 60,000
- Parking facilities for 600 cars and up to 3h free parking
- Regular on site events
- · Access to centre marketing and social media
- Lease: New lease available
- Rent: £3,000 per annum exclusive of VAT
- Service Charge: £876
- Buildings insurance: £66
- Rateable Value (2023): To be reassessed