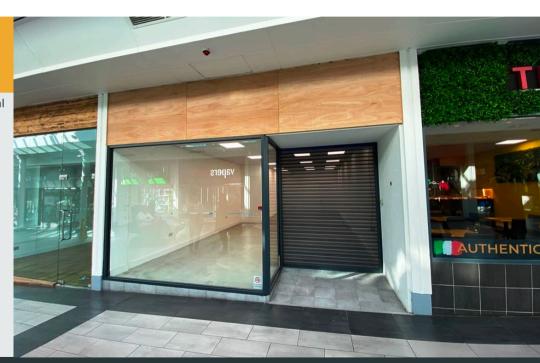

# Ground floor sales 69.21m² (745ft²)

- Prime retail destination with a mix of national and independent retailers including Asda,
   Poundland, Greggs, Costa Coffee, Card Factory, Specsavers and many more
- Access to substantial annual footfall and a catchment population of circa 60,000
- Parking facilities for 600 cars and up to 3h free parking
- · Regular on site events
- · Access to centre marketing and social media
- Lease: New lease available
- Rent: £11,500 per annum exclusive of VAT
- Service Charge: £7,890
- Buildings insurance: £592
- Rateable Value (2023): £19,500

**5 Hagley Mall** | Cornbow Shopping Centre | Halesowen | B63 4AJ Shop To Let: 69.21m<sup>2</sup> (745ft<sup>2</sup>)