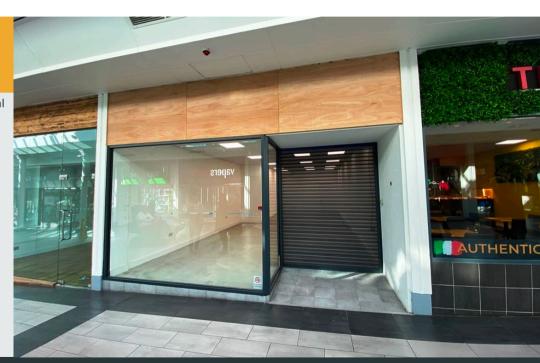

**5 Hagley Mall** | Cornbow Shopping Centre | Halesowen | B63 4AJ Shop To Let: 69.21m<sup>2</sup> (745ft<sup>2</sup>)

## Ground floor sales 69.21m² (745ft²)

- Prime retail destination with a mix of national and independent retailers including Asda,
   Poundland, Greggs, Costa Coffee, Card Factory, Specsavers and many more
- Access to substantial annual footfall and a catchment population of circa 60,000
- Parking facilities for 600 cars and up to 3h free parking
- · Regular on site events
- · Access to centre marketing and social media
- Lease: New lease available
- Rent: £11,500 per annum exclusive of VAT
- Service Charge: £7,890
- Buildings insurance: £592
- Rateable Value (2023): £19,500