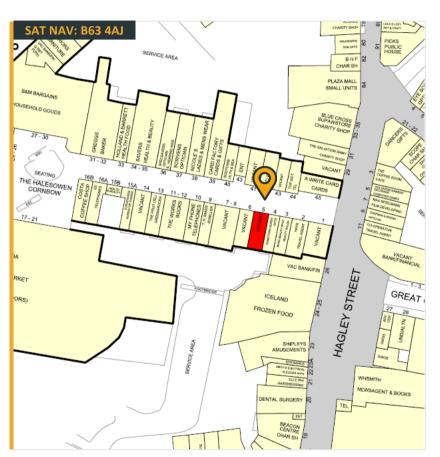

**5 Hagley Mall** | Cornbow Shopping Centre | Halesowen | B63 4AJ Shop To Let: 69.21m<sup>2</sup> (745ft<sup>2</sup>)

**5 Hagley Mall** | Cornbow Shopping Centre | Halesowen | B63 4AJ Shop To Let: **69.21m²** (745ft²)