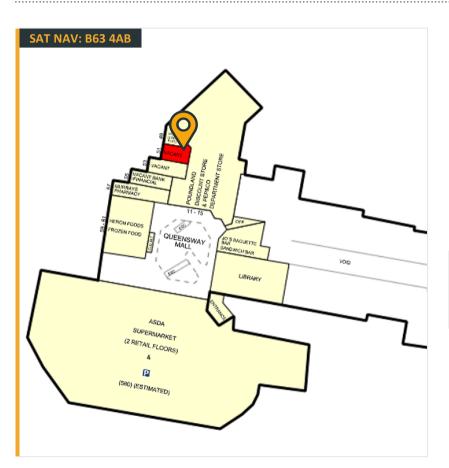

**51 Queensway | Cornbow Shopping Centre |** Halesowen | B63 4AB **Shop To Let: 82.50m²** (888ft²)

51 Queensway | Cornbow Shopping Centre | Halesowen | B63 4AB Shop To Let: 82.50m<sup>2</sup> (888ft<sup>2</sup>)