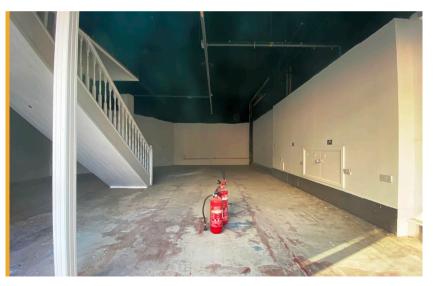

## **Ground floor sales** 82.50m<sup>2</sup> (888ft<sup>2</sup>)

- Prime retail destination with a mix of national and independent retailers including Asda, Poundland, Greggs, Costa Coffee, Card Factory, Specsavers and many more
- Access to substantial annual footfall and a catchment population of circa 60,000
- Parking facilities for 600 cars and up to 3h free parking
- Regular on site events
- Access to centre marketing and social media
- Lease: New lease available
- Rent: £11,000 per annum exclusive of VAT
- Service Charge: £9,792 **Buildings insurance: £734**
- Rateable Value (2023): £13,750

**51 Queensway | Cornbow Shopping Centre |** Halesowen | B63 4AB **Shop To Let: 82.50m²** (888ft²)

#### **Accommodation**

| Floor              | m²     | ft²   |
|--------------------|--------|-------|
| Ground floor sales | 82.50  | 888   |
| First floor stores | 69.12  | 744   |
| Total              | 151.62 | 1,632 |