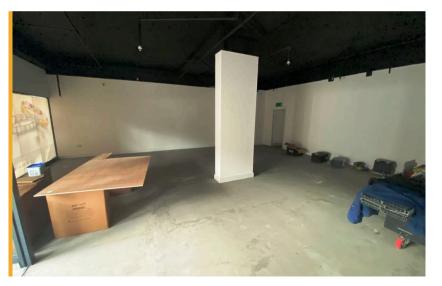

# Ground floor sales 124.77m<sup>2</sup> (1,343ft<sup>2</sup>)

- Prime retail destination with a mix of national and independent retailers including Asda,
  Poundland, Greggs, Costa Coffee, Card Factory, Specsavers and many more
- Access to substantial annual footfall and a catchment population of circa 60,000
- Parking facilities for 600 cars and up to 3h free parking
- Regular on site events
- · Access to centre marketing and social media
- · Lease: New lease available
- Rent: £35,000 per annum exclusive of VAT
- Service Charge: £14,604
- Buildings insurance: £1,095
- Rateable Value (2023): £36,500

**7-8 Hagley Mall |** Cornbow Shopping Centre | Halesowen | B63 4AJ Shop To Let: **124.77m²** (1,343ft²)

#### **Accommodation**

| Floor              | m²     | ft²   |
|--------------------|--------|-------|
| Ground floor sales | 124.77 | 1,343 |
| First floor stores | 101.36 | 1,091 |
| Total              | 226.13 | 2,434 |