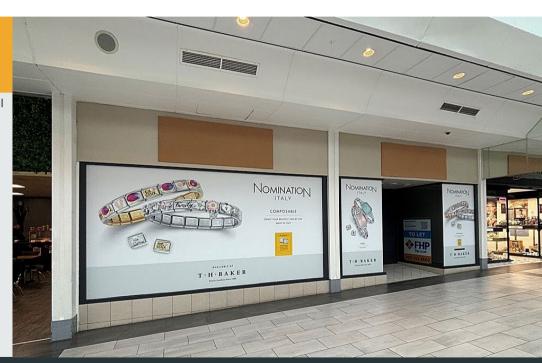

**7-8 Hagley Mall |** Cornbow Shopping Centre | Halesowen | B63 4AJ Shop To Let: **124.77m²** (1,343ft²)

7-8 Hagley Mall | Cornbow Shopping Centre | Halesowen | B63 4AJ Shop To Let: 124.77m<sup>2</sup> (1,343ft<sup>2</sup>)