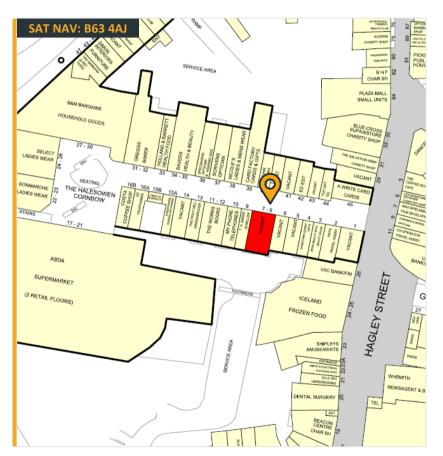

**7-8 Hagley Mall |** Cornbow Shopping Centre | Halesowen | B63 4AJ Shop To Let: **124.77m²** (1,343ft²)

7-8 Hagley Mall | Cornbow Shopping Centre | Halesowen | B63 4AJ Shop To Let: 124.77m<sup>2</sup> (1,343ft<sup>2</sup>)