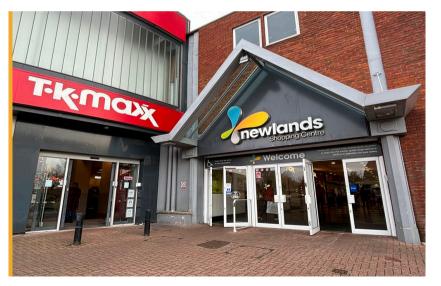

# Ground floor sales 97.73m<sup>2</sup> (1,052ft<sup>2</sup>)

- Prime retail destination with a mix of national and independent retailers including H&M, TK Maxx, Poundland, Pandora, JD, Greggs, Costa Coffee, and Specsavers.
- Access to substantial annual footfall in excess of 5.6m per annum and a borough population of circa 80,000
- · Parking facilities for 305 cars
- · Regular on site events
- · Access to centre marketing and social media
- Lease: New lease available
- Rent: £16,000 per annum exclusive of VAT
- Service Charge: £10,791.90
- Rateable Value (2023): £15,250

**33 Gold Street** | Newlands Shopping Centre | Kettering | NN16 8JA Shop To Let: 97.73m<sup>2</sup> (1,052ft<sup>2</sup>)