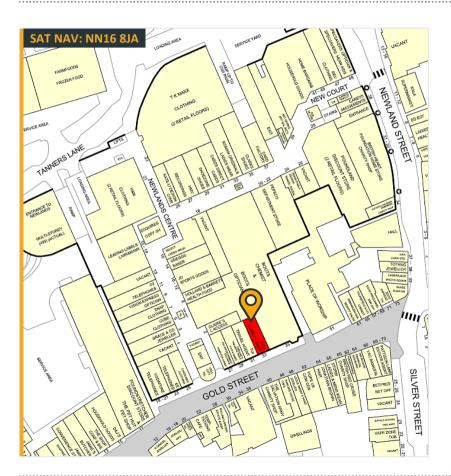

**33 Gold Street** | Newlands Shopping Centre | Kettering | NN16 8JA Shop To Let: 97.73m<sup>2</sup> (1,052ft<sup>2</sup>)