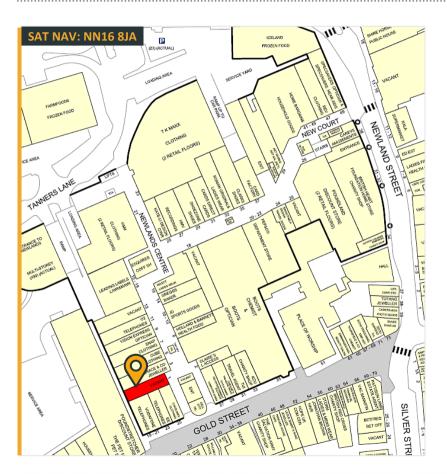

1 The Mall | Newlands Shopping Centre | Kettering | NN16 8JA Shop To Let: 108.51m<sup>2</sup> (1,168ft<sup>2</sup>)