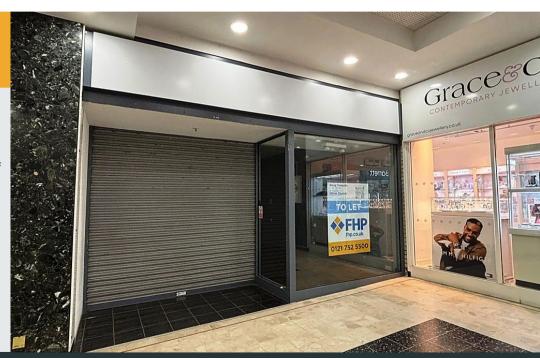

1 The Mall | Newlands Shopping Centre | Kettering | NN16 8JA Shop To Let: 108.51m<sup>2</sup> (1,168ft<sup>2</sup>)

## Ground floor sales 108.51m<sup>2</sup> (1,168ft<sup>2</sup>)

- Prime retail destination with a mix of national and independent retailers including H&M, TK Maxx, Poundland, Pandora, JD, Greggs, Costa Coffee, and Specsavers.
- Access to substantial annual footfall in excess of 5.6m per annum and a borough population of circa 80,000
- Parking facilities for 305 cars
- Regular on site events
- Access to centre marketing and social media
- Lease: New lease available
- Rent: £22,500 per annum exclusive of VAT
- Service Charge: £8,996.40
- Rateable Value (2023): £17,750