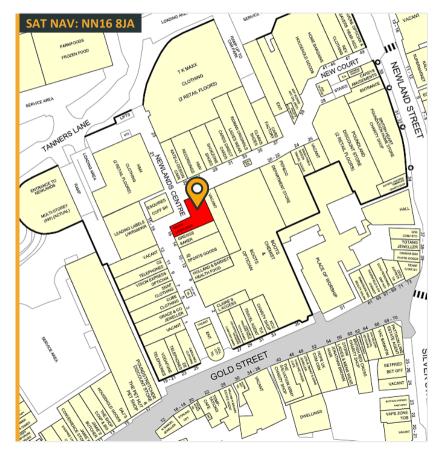

16 The Mall | Newlands Shopping Centre | Kettering | NN16 8JA Shop To Let: 179.11m<sup>2</sup> (1,928ft<sup>2</sup>)