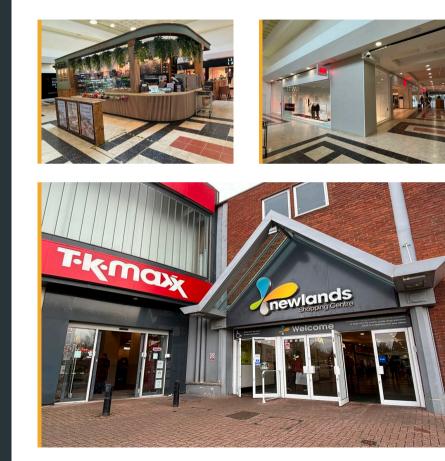

# Ground floor sales 179.11m<sup>2</sup> (1,928ft<sup>2</sup>)

- Prime retail destination with a mix of national and independent retailers including H&M, TK Maxx, Poundland, Pandora, JD, Greggs, Costa Coffee, and Specsavers.
- Access to substantial annual footfall in excess of 5.6m per annum and a borough population of circa 80,000
- Parking facilities for 305 cars
- Regular on site events
- Access to centre marketing and social media
- Lease: New lease available
- Rent: £30,000 per annum exclusive of VAT
- Service Charge: £17,269.10
- Rateable Value (2023): £22,500