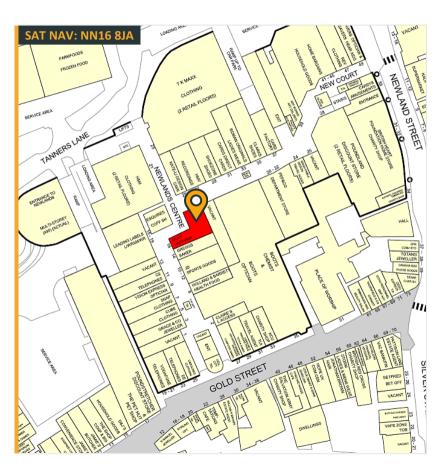

**16 The Mall** Newlands Shopping Centre Kettering NN16 8JA Shop To Let: **179.11m²** (1,928ft²)

**16 The Mall** | Newlands Shopping Centre | Kettering | NN16 8JA Shop To Let: **179.11m²** (1,928ft²)