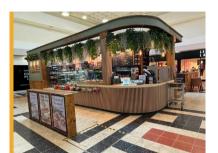

# Ground floor sales 179.11m<sup>2</sup> (1,928ft<sup>2</sup>)

- Prime retail destination with a mix of national and independent retailers including H&M, TK Maxx, Poundland, Pandora, JD, Greggs, Costa Coffee, and Specsavers.
- Access to substantial annual footfall in excess of 5.6m per annum and a borough population of circa 80,000
- Parking facilities for 305 cars
- · Regular on site events
- · Access to centre marketing and social media
- Lease: New lease available
- · Rent: £30,000 per annum exclusive of VAT
- Service Charge: £17,269.10
- Rateable Value (2023): £22,500