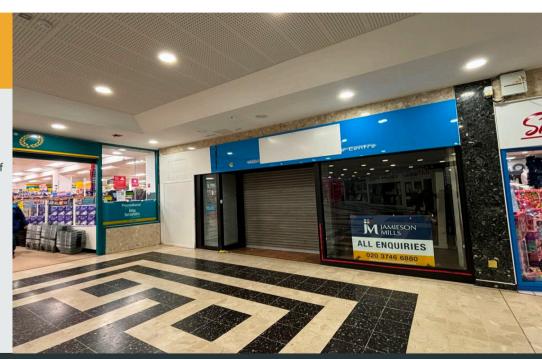

# Ground floor sales 89.65m² (965ft²)

- Prime retail destination with a mix of national and independent retailers including H&M, TK Maxx, Poundland, Pandora, JD, Greggs, Costa Coffee, and Specsavers.
- Access to substantial annual footfall in excess of 5.6m per annum and a borough population of circa 80,000
- Parking facilities for 305 cars
- Regular on site events
- Access to centre marketing and social media
- Lease: New lease available
- Rent: £22,500 per annum exclusive of VAT
- Service Charge: £8,933.40
- Rateable Value (2023): £16,750

**26 The Mall |** Newlands Shopping Centre | Kettering | NN16 8JA Shop To Let: 89.65m<sup>2</sup> (965ft<sup>2</sup>)