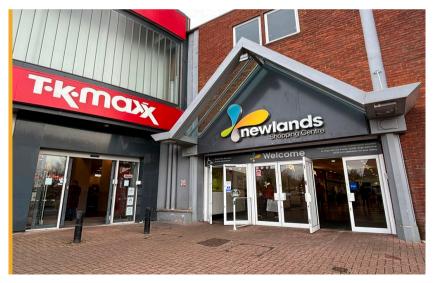

# Ground floor sales 89.65m² (965ft²)

- Prime retail destination with a mix of national and independent retailers including H&M, TK Maxx, Poundland, Pandora, JD, Greggs, Costa Coffee, and Specsavers.
- Access to substantial annual footfall in excess of 5.6m per annum and a borough population of circa 80,000
- Parking facilities for 305 cars
- Regular on site events
- Access to centre marketing and social media
- Lease: New lease available
- Rent: £22,500 per annum exclusive of VAT
- Service Charge: £8,933.40
- Rateable Value (2023): £16,750

**26 The Mall |** Newlands Shopping Centre | Kettering | NN16 8JA Shop To Let: 89.65m<sup>2</sup> (965ft<sup>2</sup>)