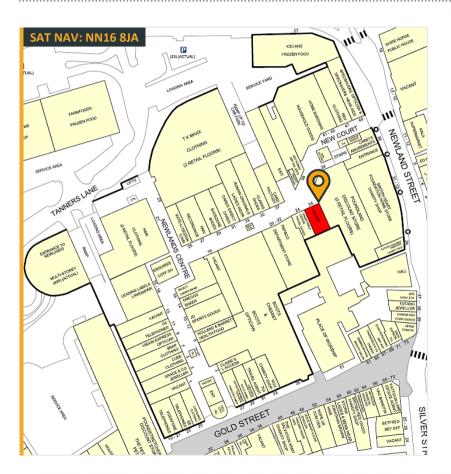

**26 The Mall |** Newlands Shopping Centre | Kettering | NN16 8JA Shop To Let: 89.65m<sup>2</sup> (965ft<sup>2</sup>)

**26 The Mall |** Newlands Shopping Centre | Kettering | NN16 8JA Shop To Let: **89.65m²** (965ft²)