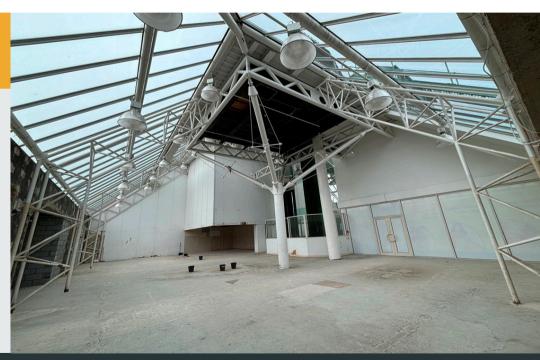

# **First Floor**

1,096.16m<sup>2</sup> (11,799ft<sup>2</sup>)

- Prime retail destination with a mix of national and independent retailers including H&M, TK Maxx, Poundland, Pandora, JD, Greggs, Costa Coffee, and Specsavers.
- Access to substantial annual footfall in excess of 5.6m per annum and a borough population of circa 80,000
- · Parking facilities for 305 cars
- · Regular on site events
- · Access to centre marketing and social media
- Lease: New lease available
- Rent: £35,000 per annum exclusive of VAT
- Service Charge: £80,167.50
- Rateable Value (2023): TBC

Unit 3 | 31 - 32 The Mall | Newlands Shopping Centre | Kettering | NN16 8JA First Floor: 1,096.16m<sup>2</sup> (11,799ft<sup>2</sup>)