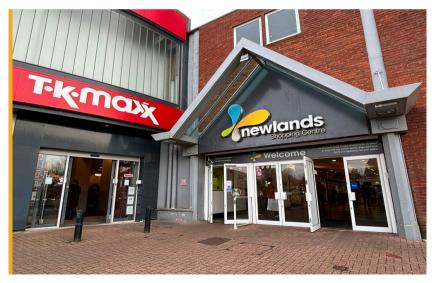

Unit 3 | 31 - 32 The Mall | Newlands Shopping Centre | Kettering | NN16 8JA First Floor: 1,096.16m<sup>2</sup> (11,799ft<sup>2</sup>)

Unit 3 | 31 - 32 The Mall | Newlands Shopping Centre | Kettering | NN16 8JA

0

**SAT NAV: NN16 8JA** FROM POOD

First Floor: 1,096.16m<sup>2</sup> (11,799ft<sup>2</sup>)