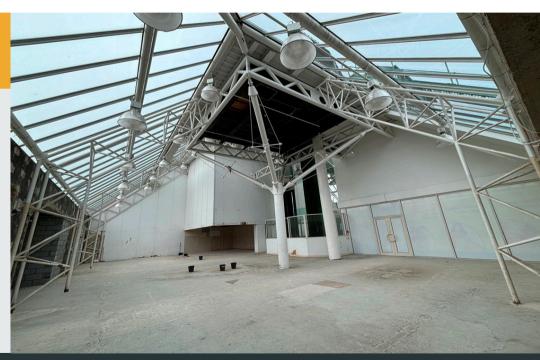

## **First Floor**

1,096.16m<sup>2</sup> (11,799ft<sup>2</sup>)

- Prime retail destination with a mix of national and independent retailers including H&M, TK Maxx, Poundland, Pandora, JD, Greggs, Costa Coffee, and Specsavers.
- Access to substantial annual footfall in excess of 5.6m per annum and a borough population of circa 80,000
- · Parking facilities for 305 cars
- · Regular on site events
- · Access to centre marketing and social media
- Lease: New lease available
- Rent: £35,000 per annum exclusive of VAT
- Service Charge: £80,167.50
- Rateable Value (2023): TBC

Unit 3 | 31 - 32 The Mall | Newlands Shopping Centre | Kettering | NN16 8JA First Floor: 1,096.16m<sup>2</sup> (11,799ft<sup>2</sup>)