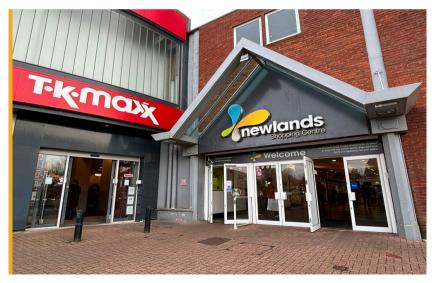

Unit 3 | 31 - 32 The Mall | Newlands Shopping Centre | Kettering | NN16 8JA First Floor: 1,096.16m<sup>2</sup> (11,799ft<sup>2</sup>)

Unit 3 | 31 - 32 The Mall | Newlands Shopping Centre | Kettering | NN16 8JA

0

First Floor: 1,096.16m<sup>2</sup> (11,799ft<sup>2</sup>)