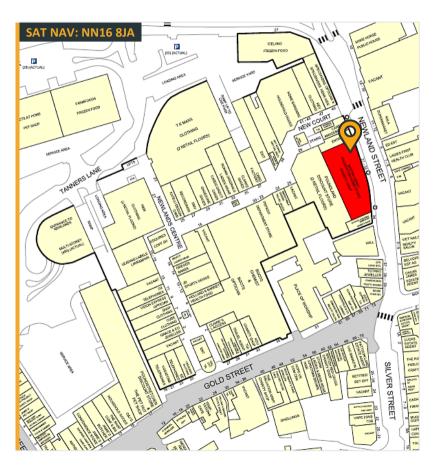

Unit 3 | 31 - 32 The Mall | Newlands Shopping Centre | Kettering | NN16 8JA First Floor: 1,096.16m<sup>2</sup> (11,799ft<sup>2</sup>)

Unit 3 | 31 - 32 The Mall | Newlands Shopping Centre | Kettering | NN16 8JA

0

First Floor: 1,096.16m<sup>2</sup> (11,799ft<sup>2</sup>)