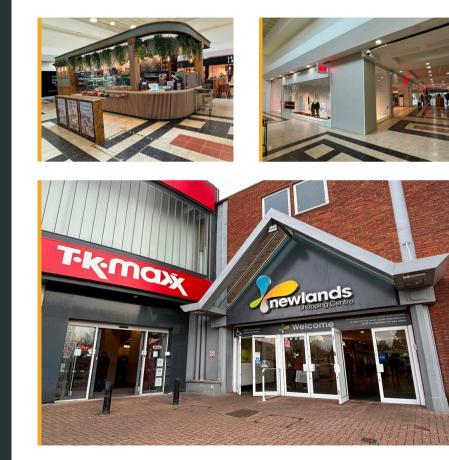

## Ground floor sales 126.16m<sup>2</sup> (1,358ft<sup>2</sup>)

- Prime retail destination with a mix of national and independent retailers including H&M, TK Maxx, Poundland, Pandora, JD, Greggs, Costa Coffee, and Specsavers.
- Access to substantial annual footfall in excess of 5.6m per annum and a borough population of circa 80,000
- Parking facilities for 305 cars
- Regular on site events
- · Access to centre marketing and social media
- Lease: New lease available
- Rent: £12,000 per annum exclusive of VAT
- Service Charge: £12,051.90
- Rateable Value (2023): £18,500