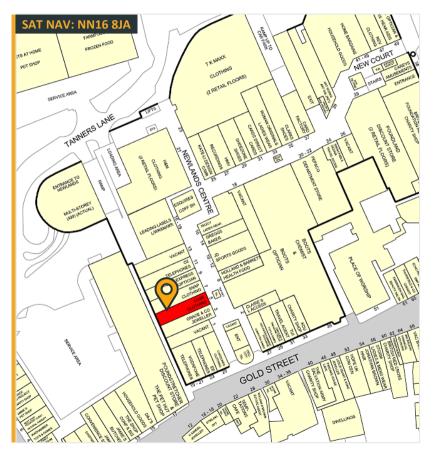

### 5 The Mall | Newlands Shopping Centre | Kettering | NN16 8JA

## Ground floor sales 126.16m<sup>2</sup> (1,358ft<sup>2</sup>)

- Prime retail destination with a mix of national and independent retailers including H&M, TK Maxx, Poundland, Pandora, JD, Greggs, Costa Coffee, and Specsavers.
- Access to substantial annual footfall in excess of 5.6m per annum and a borough population of circa 80,000
- Parking facilities for 305 cars
- Regular on site events
- · Access to centre marketing and social media
- Lease: New lease available
- Rent: £12,000 per annum exclusive of VAT
- Service Charge: £12,051.90
- Rateable Value (2023): £18,500