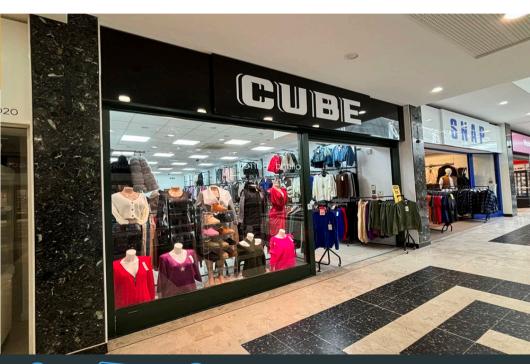

## Ground floor sales 126.16m<sup>2</sup> (1,358ft<sup>2</sup>)

- Prime retail destination with a mix of national and independent retailers including H&M, TK Maxx, Poundland, Pandora, JD, Greggs, Costa Coffee, and Specsavers.
- Access to substantial annual footfall in excess of 5.6m per annum and a borough population of circa 80,000
- Parking facilities for 305 cars
- Regular on site events
- · Access to centre marketing and social media
- Lease: New lease available
- Rent: £12,000 per annum exclusive of VAT
- Service Charge: £12,051.90
- Rateable Value (2023): £18,500