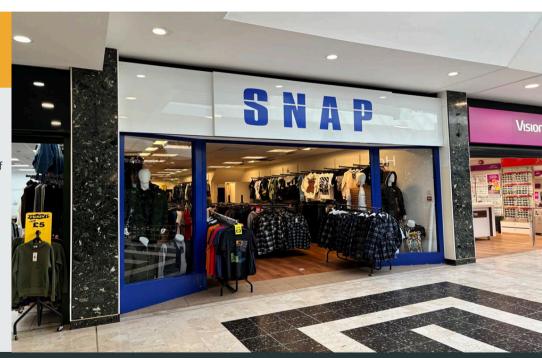

## Ground floor sales 131.45m² (1,415ft²)

- Prime retail destination with a mix of national and independent retailers including H&M, TK Maxx, Poundland, Pandora, JD, Greggs, Costa Coffee, and Specsavers.
- Access to substantial annual footfall in excess of 5.6m per annum and a borough population of circa 80,000
- · Parking facilities for 305 cars
- · Regular on site events
- · Access to centre marketing and social media
- · Lease: New lease available
- Rent: £12,500 per annum exclusive of VAT
- Service Charge: £12,165.30
- Rateable Value (2023): £19,250