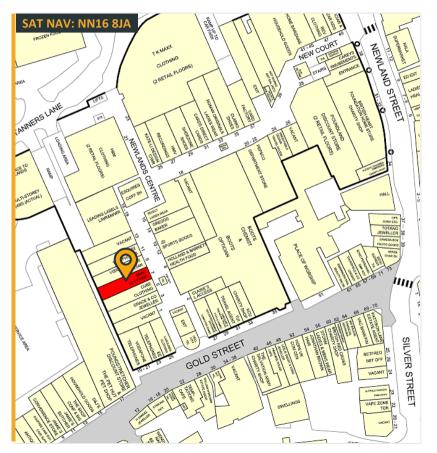

# **Prime Shopping Centre Unit** New Lease Available

## Ground floor sales 131.45m<sup>2</sup> (1,415ft<sup>2</sup>)

- Prime retail destination with a mix of national and independent retailers including H&M, TK Maxx, Poundland, Pandora, JD, Greggs, Costa Coffee, and Specsavers.
- Access to substantial annual footfall in excess of 5.6m per annum and a borough population of circa 80,000
- Parking facilities for 305 cars
- Regular on site events
- · Access to centre marketing and social media
- Lease: New lease available
- Rent: £12,500 per annum exclusive of VAT
- Service Charge: £12,165.30
- Rateable Value (2023): £19,250