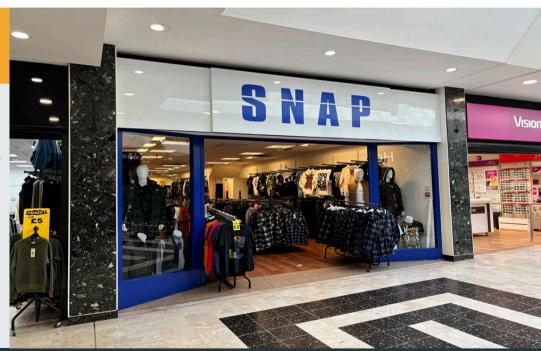

# **Prime Shopping Centre Unit** New Lease Available

## Ground floor sales 131.45m<sup>2</sup> (1,415ft<sup>2</sup>)

- Prime retail destination with a mix of national and independent retailers including H&M, TK Maxx, Poundland, Pandora, JD, Greggs, Costa Coffee, and Specsavers.
- Access to substantial annual footfall in excess of 5.6m per annum and a borough population of circa 80,000
- Parking facilities for 305 cars
- Regular on site events
- · Access to centre marketing and social media
- Lease: New lease available
- Rent: £12,500 per annum exclusive of VAT
- Service Charge: £12,165.30
- Rateable Value (2023): £19,250