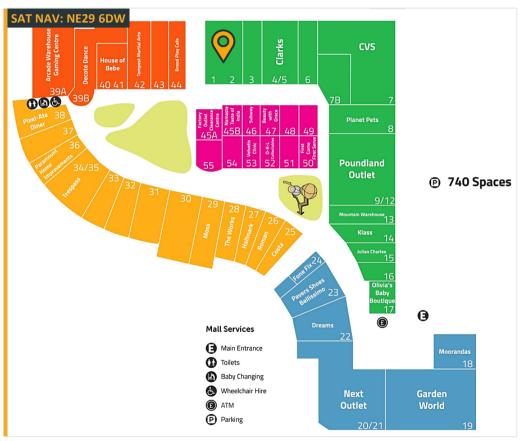

Unit 1-2 | Newcastle Quays Retail Park | North Shields | NE29 6DW Shop To Let: 403.01m<sup>2</sup> (4,338ft<sup>2</sup>)