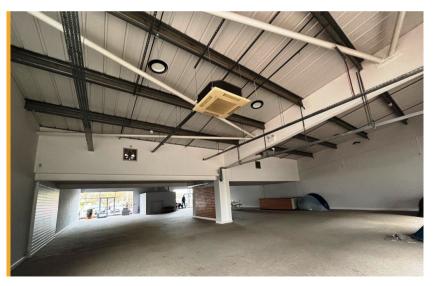

# Ground floor sales 403.01m<sup>2</sup> (4,338ft<sup>2</sup>)

- Quality retail and leisure destination with a mix of national and independent retailers including Inflatanation, Next Outlet, Mountain Warehouse, Clarks, The Works, Trespass, Garden World and Costa.
- Access to a regional population of 1.4m, a catchment population of 350,000 and a student population of 80,000
- 740 free parking spaces
- · Regular on site events
- Access to centre marketing and social media
- Lease: New lease available
- Rent: £45,000 per annum exclusive of VAT
- Service Charge: £19,521
- Rateable Value (2023): £34,250

Unit 1-2 | Newcastle Quays Retail Park | North Shields | NE29 6DW Shop To Let: 403.01m<sup>2</sup> (4,338ft<sup>2</sup>)