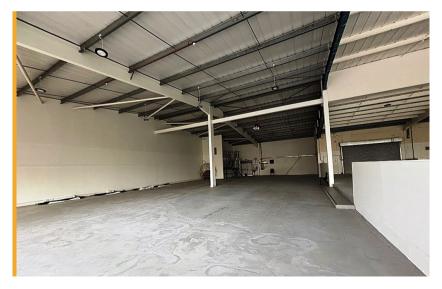

# Ground floor sales 433.58m<sup>2</sup> (4,667ft<sup>2</sup>)

- Quality retail and leisure destination with a mix of national and independent retailers including Inflatanation, Next Outlet, Mountain Warehouse, Clarks, The Works, Trespass, Garden World and Costa.
- Access to a regional population of 1.4m, a catchment population of 350,000 and a student population of 80,000
- 740 free parking spaces
- Regular on site events
- Access to centre marketing and social media
- Lease: New lease available
- Rent: £48,500 per annum exclusive of VAT
- Service Charge: £21,001.50
- Rateable Value (2023): £44,000

## Accommodation

| Floor              | m²     | ft²   |
|--------------------|--------|-------|
| Ground floor sales | 433.58 | 4,667 |
| Total              | 433.58 | 4,667 |