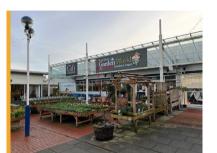

# Ground floor sales 399.06m² (4,296ft²)

- Quality retail and leisure destination with a mix of national and independent retailers including Inflatanation, Next Outlet, Mountain Warehouse, Clarks, The Works, Trespass, Garden World and Costa.
- Access to a regional population of 1.4m, a catchment population of 350,000 and a student population of 80,000
- 740 free parking spaces
- · Regular on site events
- · Access to centre marketing and social media
- Lease: New lease available
- Rent: £45,000 per annum exclusive of VAT
- Service Charge: £19,350
- Rateable Value (2023): To be reassessed