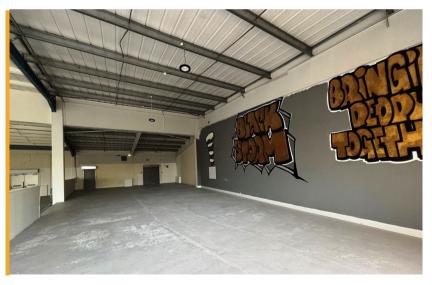

# Ground floor sales 399.06m² (4,296ft²)

- Quality retail and leisure destination with a mix of national and independent retailers including Inflatanation, Next Outlet, Mountain Warehouse, Clarks, The Works, Trespass, Garden World and Costa.
- Access to a regional population of 1.4m, a catchment population of 350,000 and a student population of 80,000
- 740 free parking spaces
- · Regular on site events
- · Access to centre marketing and social media
- Lease: New lease available
- Rent: £45,000 per annum exclusive of VAT
- Service Charge: £19,350
- Rateable Value (2023): To be reassessed

Unit 32 | Newcastle Quays Retail Park | North Shields | NE29 6DW Shop To Let: 399.06m<sup>2</sup> (4,296ft<sup>2</sup>)