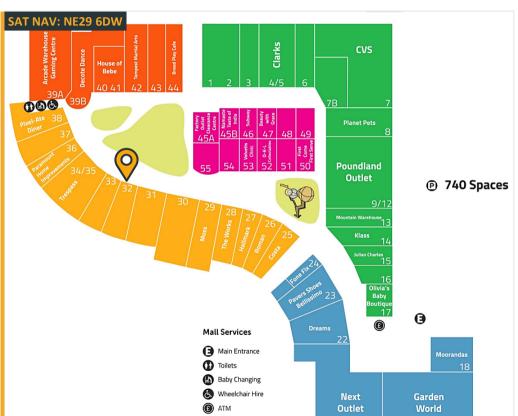

Unit 32 | Newcastle Quays Retail Park | North Shields | NE29 6DW Shop To Let: 399.06m<sup>2</sup> (4,296ft<sup>2</sup>)

Unit 32 | Newcastle Quays Retail Park | North Shields | NE29 6DW

P Parking