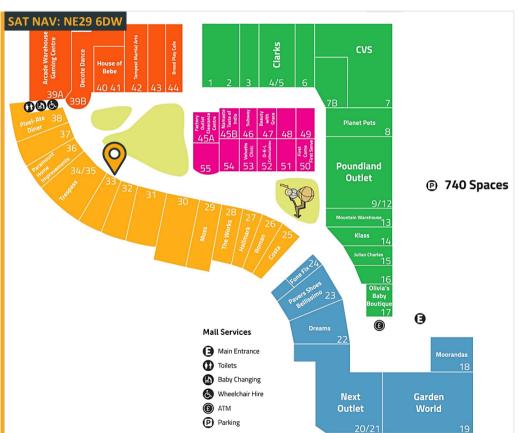

# Ground floor sales 210.70m² (2,268ft²)

- Quality retail and leisure destination with a mix of national and independent retailers including Inflatanation, Next Outlet, Mountain Warehouse, Clarks, The Works, Trespass, Garden World and Costa.
- Access to a regional population of 1.4m, a catchment population of 350,000 and a student population of 80,000
- 740 free parking spaces
- · Regular on site events
- · Access to centre marketing and social media
- Lease: New lease available
- Rent: £25,000 per annum exclusive of VAT
- Service Charge: £10,206
- Rateable Value (2023): £21,000

Unit 33 | Newcastle Quays Retail Park | North Shields | NE29 6DW

Shop To Let: 210.70m<sup>2</sup> (2,268ft<sup>2</sup>)