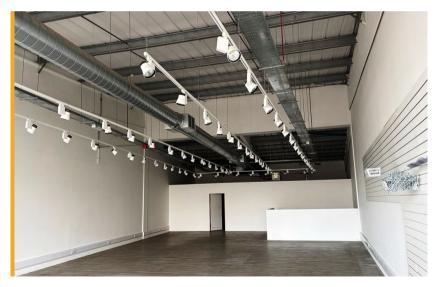

Unit 33 | Newcastle Quays Retail Park | North Shields | NE29 6DW

Shop To Let: 210.70m<sup>2</sup> (2,268ft<sup>2</sup>)

**Shop To Let: 210.70m²** (2,268ft²)