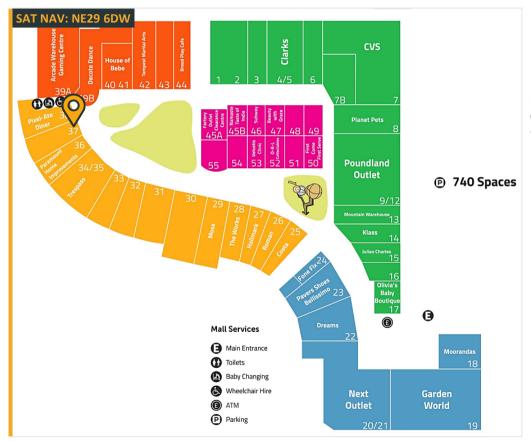

# Ground floor sales 210.15m<sup>2</sup> (2,262ft<sup>2</sup>)

- Quality retail and leisure destination with a mix of national and independent retailers including Inflatanation, Next Outlet, Mountain Warehouse, Clarks, The Works, Trespass, Garden World and Costa.
- Access to a regional population of 1.4m, a catchment population of 350,000 and a student population of 80,000
- 740 free parking spaces
- · Regular on site events
- · Access to centre marketing and social media
- Lease: New lease available
- Rent: £25,000 per annum exclusive of VAT
- Service Charge: £10,179
- Rateable Value (2023): £21,250

Unit 37 | Newcastle Quays Retail Park | North Shields | NE29 6DW Shop To Let: 210.15m<sup>2</sup> (2,262ft<sup>2</sup>)