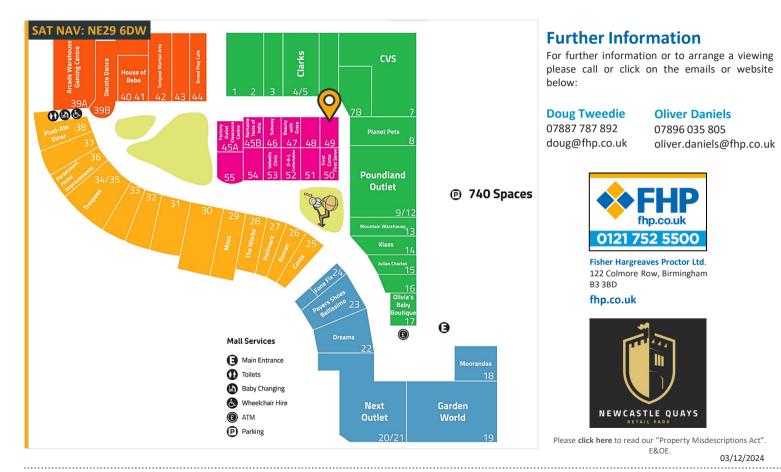

## **Ground floor sales** 91.14m<sup>2</sup> (981ft<sup>2</sup>) · Quality retail and leisure destination with a mix of national and independent retailers including Inflatanation, Next Outlet, Mountain Warehouse, Clarks, The Works, Trespass, Garden World and Costa. Access to a regional population of 1.4m, a catchment population of 350,000 and a student Access to centre marketing and social media Lease: New lease available Rent: £11,000 per annum exclusive of VAT Service Charge: £4,414.50 Rateable Value (2023): £9,100

population of 80,000 740 free parking spaces Regular on site events

Gallery