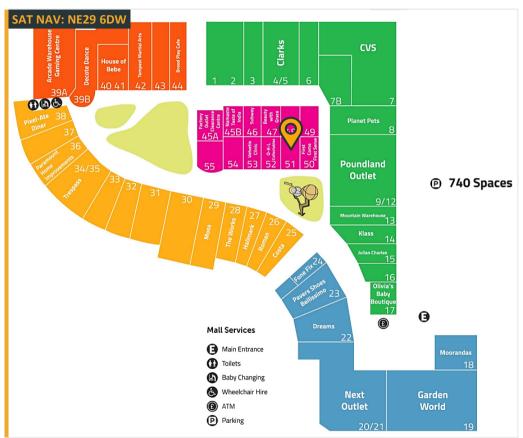

Unit 51 | Newcastle Quays Retail Park | North Shields | NE29 6DW Shop To Let: 96.90m<sup>2</sup> (1.043ft<sup>2</sup>)

# Ground floor sales 96.90m<sup>2</sup> (1,043ft<sup>2</sup>)

- Quality retail and leisure destination with a mix of national and independent retailers including Inflatanation, Next Outlet, Mountain Warehouse, Clarks, The Works, Trespass, Garden World and Costa.
- Access to a regional population of 1.4m, a catchment population of 350,000 and a student population of 80,000
- 740 free parking spaces
- · Regular on site events
- · Access to centre marketing and social media
- Lease: New lease available
- Rent: £12,500 per annum exclusive of VAT
- Service Charge: £4,693.50
- Rateable Value (2023): £9,900