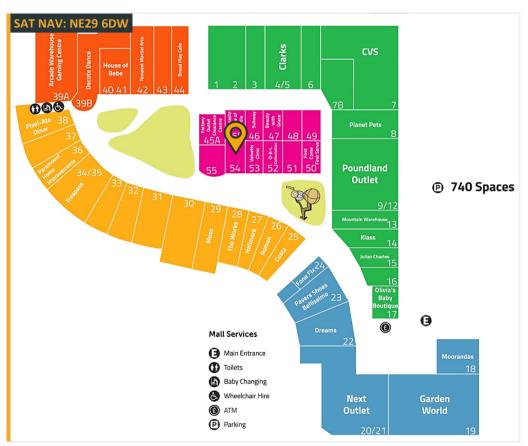

Unit 54 | Newcastle Quays Retail Park | North Shields | NE29 6DW Shop To Let: 101.54m² (1,093ft²)

# Ground floor sales 101.54m² (1,093ft²)

- Quality retail and leisure destination with a mix of national and independent retailers including Inflatanation, Next Outlet, Mountain Warehouse, Clarks, The Works, Trespass, Garden World and Costa.
- Access to a regional population of 1.4m, a catchment population of 350,000 and a student population of 80,000
- 740 free parking spaces
- Regular on site events
- · Access to centre marketing and social media
- Lease: New lease available
- Rent: £12,500 per annum exclusive of VAT
- **Service Charge:** £4,918.50
- Rateable Value (2023): £10,750