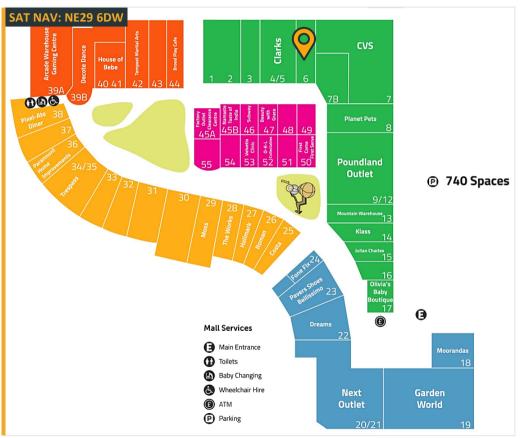

# Ground floor sales 235.60m² (2,536ft²)

- Quality retail and leisure destination with a mix of national and independent retailers including Inflatanation, Next Outlet, Mountain Warehouse, Clarks, The Works, Trespass, Garden World and Costa.
- Access to a regional population of 1.4m, a catchment population of 350,000 and a student population of 80,000
- 740 free parking spaces
- · Regular on site events
- · Access to centre marketing and social media
- Lease: New lease available
- Rent: £27,500 per annum exclusive of VAT
- Service Charge: £11,412
- Rateable Value (2023): £23,500

Unit 6 | Newcastle Quays Retail Park | North Shields | NE29 6DW Shop To Let: 235.60m<sup>2</sup> (2,536ft<sup>2</sup>)