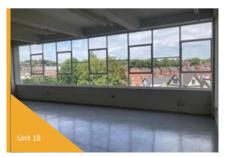

## **Floor Area**

We understand the unit measures:

|         | FT <sup>2</sup> | Service<br>charge | Insurance | Rent   |
|---------|-----------------|-------------------|-----------|--------|
| Unit 7  | 450             | £900              | £136      | £3,600 |
| Unit 18 | 860             | £1,720            | £196      | £6,450 |
| Unit 29 | 900             | £1,800            | £207      | £6,300 |