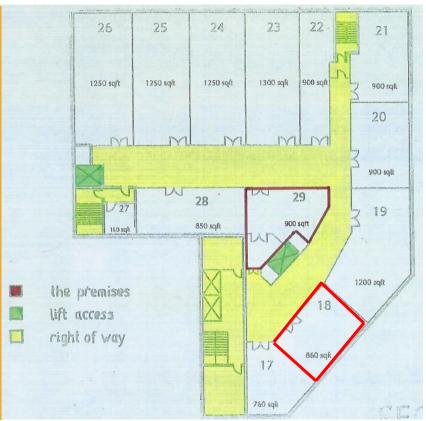

## **Floor Area**

We understand the unit measures:

|         | FT <sup>2</sup> | Service<br>charge | Insurance | Rent   |
|---------|-----------------|-------------------|-----------|--------|
| Unit 7  | 450             | £900              | £136      | £3,600 |
| Unit 18 | 860             | £1,720            | £196      | £6,450 |
| Unit 29 | 900             | £1,800            | £207      | £6,300 |