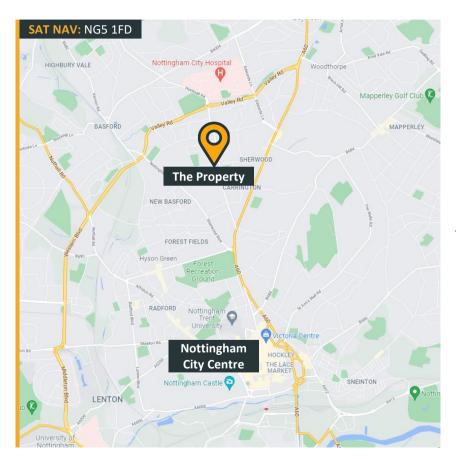

#### Location

Hartley House prominently fronts Haydn Road approximately 2 miles north of Nottingham City Centre and less than 1 mile from the A6514 Valley Road Ring Road at the intersection with the A611 Hucknall Road.

The site is located approximately 4 miles from M1 J26 via the A610 Nuthall Road and 9 miles from M1 J25 via the A52 Brian Clough Way.