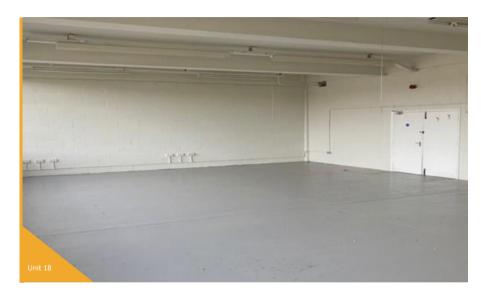

## **Floor Area**

We understand the unit measures:

|         | FT <sup>2</sup> | Service<br>charge | Insurance | Rent   |
|---------|-----------------|-------------------|-----------|--------|
| Unit 7  | 450             | £900              | £136      | £3,600 |
| Unit 18 | 860             | £1,720            | £196      | £6,450 |
| Unit 29 | 900             | £1,800            | £207      | £6,300 |