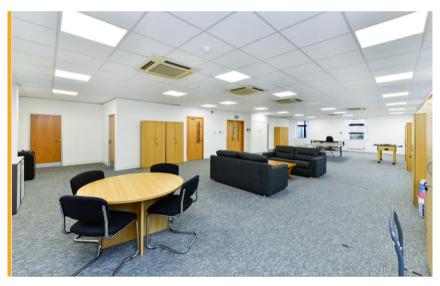

## **Description**

The property comprises a ground floor two storey office building which is to be fully refurbished. The specification is as follows:

- · Suspended ceilings with inset LED lighting
- Brand new floor coverings and redecoration throughout
- · WC and kitchenette facilities
- · Air conditioning system
- 8 designated car parking spaces
- · Communal lobby/reception area
- · Fitted out meeting room
- · Ancillary storage room
- · Bike storage and shower facilities onsite