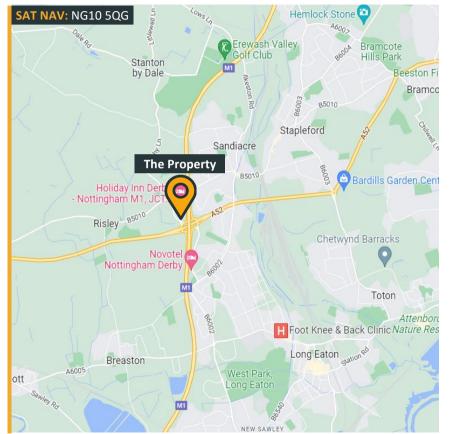

#### Location

The property is located on the well-established Interchange 25 Business Park ideally located at Junction 25 of the M1 motorway.

The site is both equidistant to both the centre of Nottingham and Derby, both being just 7 miles drive away.