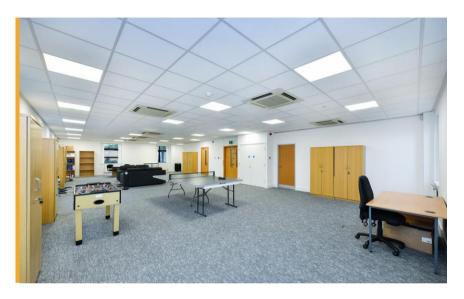

## **Description**

The property comprises a ground floor two storey office building which is to be fully refurbished. The specification is as follows:

- · Suspended ceilings with inset LED lighting
- Brand new floor coverings and redecoration throughout
- · WC and kitchenette facilities
- · Air conditioning system
- 8 designated car parking spaces
- · Communal lobby/reception area
- · Fitted out meeting room
- · Ancillary storage room
- · Bike storage and shower facilities onsite