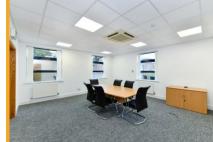

## **Description**

The property comprises a ground floor two storey office building which is to be fully refurbished. The specification is as follows:

- · Suspended ceilings with inset LED lighting
- Brand new floor coverings and redecoration throughout
- · WC and kitchenette facilities
- · Air conditioning system
- 8 designated car parking spaces
- · Communal lobby/reception area
- · Fitted out meeting room
- · Ancillary storage room
- · Bike storage and shower facilities onsite