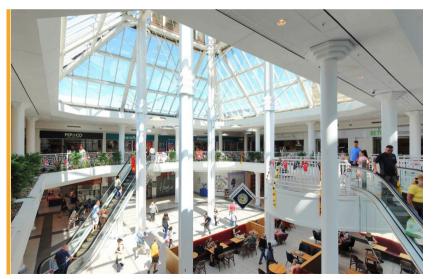

# Ground floor sales 12.08m² (130ft²)

- Prime retail destination with a mix of national and independent retailers including Asda,
  Poundland, Greggs, Costa Coffee, Card Factory, Specsavers and many more
- Access to substantial annual footfall and a catchment population of circa 60,000
- Parking facilities for 600 cars and up to 3h free parking
- Regular on site events
- · Access to centre marketing and social media
- Lease: New lease available
- Rent: £8,000 per annum exclusive of VAT
- Service Charge: £800
- Buildings insurance: £59
- Rateable Value (2023): to be reassessed