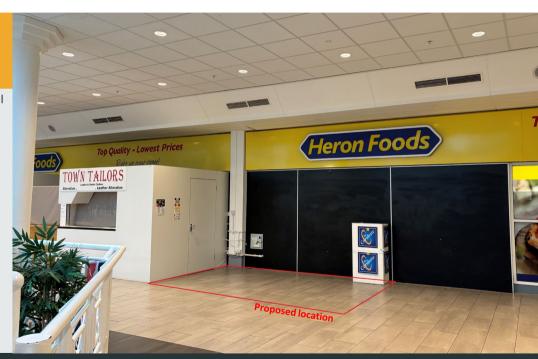

# Kiosk space available on upper level

New Lease Available

# Ground floor sales 12.08m² (130ft²)

- Prime retail destination with a mix of national and independent retailers including Asda,
  Poundland, Greggs, Costa Coffee, Card Factory, Specsavers and many more
- Access to substantial annual footfall and a catchment population of circa 60,000
- Parking facilities for 600 cars and up to 3h free parking
- Regular on site events
- · Access to centre marketing and social media
- Lease: New lease available
- Rent: £8,000 per annum exclusive of VAT
- Service Charge: £800
- Buildings insurance: £59
- Rateable Value (2023): to be reassessed

#### **Accommodation**

| Floor              | m²    | ft² |
|--------------------|-------|-----|
| Ground floor sales | 12.08 | 130 |