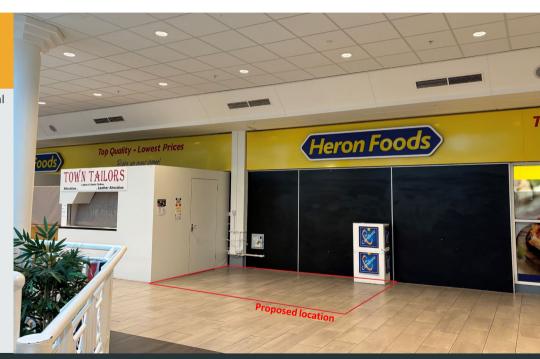

# Kiosk space available on upper level

# Ground floor sales 12.08m² (130ft²)

- Prime retail destination with a mix of national and independent retailers including Asda,
  Poundland, Greggs, Costa Coffee, Card Factory, Specsavers and many more
- Access to substantial annual footfall and a catchment population of circa 60,000
- Parking facilities for 600 cars and up to 3h free parking
- Regular on site events
- · Access to centre marketing and social media
- Lease: New lease available
- Rent: £8,000 per annum exclusive of VAT
- Service Charge: £800
- Buildings insurance: £59
- Rateable Value (2023): to be reassessed