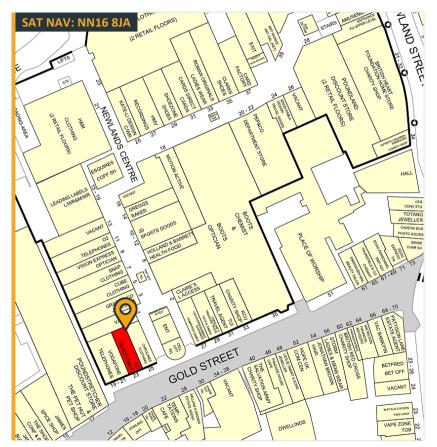

23 Gold Street | Newlands Shopping Centre | Kettering | NN16 8JA Shop To Let: 87.80m<sup>2</sup> (945ft<sup>2</sup>)