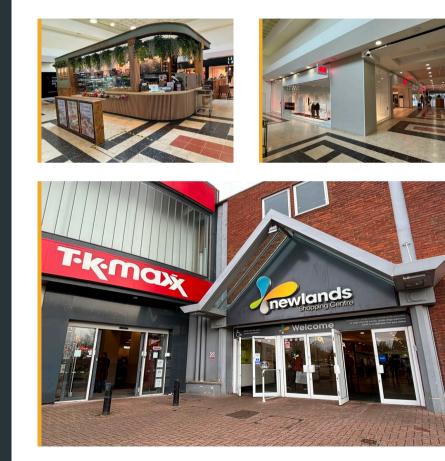

# **Prime Shopping Centre Unit** New Lease Available from April 2025

# **Ground floor sales** 87.80m<sup>2</sup> (945ft<sup>2</sup>)

- Prime retail destination with a mix of national and independent retailers including H&M, TK Maxx, Poundland, Pandora, JD, Greggs, Costa Coffee, and Specsavers.
- Access to substantial annual footfall in excess of 5.6m per annum and a borough population of circa 80.000
- Parking facilities for 305 cars
- Regular on site events
- Access to centre marketing and social media
- Lease: New lease available
- Rent: £24,500 per annum exclusive of VAT
- Service Charge: £11,000
- Rateable Value (2023): £13,250











Gallery







#### Accommodation

| Floor              | m²     | ft²   |
|--------------------|--------|-------|
| Ground floor sales | 87.80  | 945   |
| First floor stores | 65.68  | 707   |
| Total              | 153.48 | 1,652 |

## Planning

The current planning use is **Class E** and can therefore be used for the following uses:- retail shop, financial & professional services, café or restaurant, office use, clinic, health centre, creche and gym.

#### **Legal Costs**

Each party to be responsible for their own legal fees in connection with the transaction.

## **EPC**

A copy of the Energy Performance Certificate is available on request.

#### **Business Rates**

The latest Government retail relief gives qualifying retail, hospitality and leisure businesses a discount of 40% on the rates payab