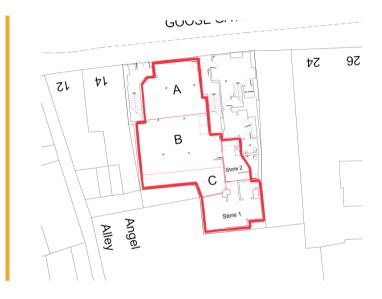

#### **Accommodation**

The property provides the following approximate areas:-

| Description         | m²     | ft²   |
|---------------------|--------|-------|
| Ground Floor Sales  | 106.09 | 1,142 |
| Ground Floor Stores | 37.72  | 406   |
| Total               | 143.81 | 1,548 |