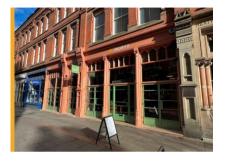

# Character retail premises in Hockley, Nottingham Suitable for a variety of uses

## **The Property**

The property comprises a ground floor character retail premises with rear store and kitchen. The property forms part of an attractive Grade II Listed period building and benefits from character features throughout.

## **Ground Floor Sales 106.09m²** (1,142ft²)

- Situated in the heart of Hockley
- Sought after Nottingham city centre location
- Character property with impressive frontage, high ceilings and exposed columns
- Additional Stores 37.72m<sup>2</sup>(406ft<sup>2</sup>)
- Nearby operators include; Mowgli, BEAR, Pho, Bar Iberico, Taquero and Pizza Pilgrims
- Quoting Rent £35,000 per annum