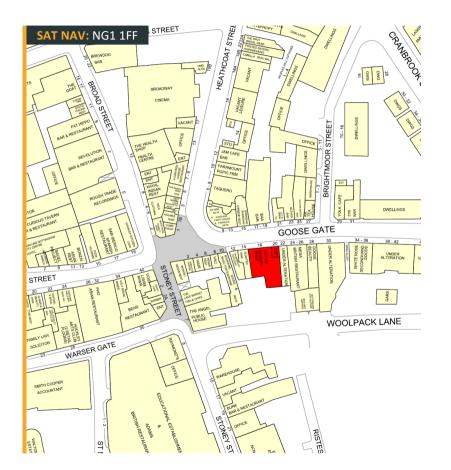

## Location

The property is situated in the heart of Nottingham's Hockley area forming part of the city's creative quarter.

Hockley has established itself over the last few years as a thriving retail and leisure area of the city with an eclectic mix of independent and regional operators trading day and night with particular focus on quality F&B.

There is a vibrant mix of restaurants, bars, boutique retailers and creative commercial occupiers within the immediate vicinity which includes Mowgli, BEAR, Bar Iberico, Taguero, Rough Trade, Brew Dog, Pho, Broadway Cinema and Pizza Pilgrims.

16-20 Goose Gate | Nottingham | NG1 1FF

Shop To Let: 106.09m<sup>2</sup> (1,142ft<sup>2</sup>)