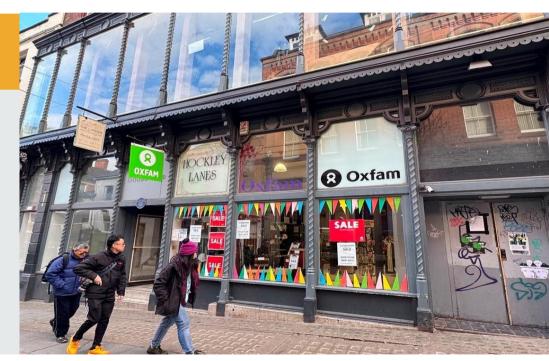

## Location

The property is situated in the heart of Nottingham's Hockley area forming part of the city's creative quarter.

Hockley has established itself over the last few years as a thriving retail and leisure area of the city with an eclectic mix of independent and regional operators trading day and night with particular focus on quality F&B.

There is a vibrant mix of restaurants, bars, boutique retailers and creative commercial occupiers within the immediate vicinity which includes Mowgli, BEAR, Bar Iberico, Taguero, Rough Trade, Brew Dog, Pho, Broadway Cinema and Pizza Pilgrims.

## **The Property**

The property comprises a ground floor character retail premises with rear store and kitchen. The property forms part of an attractive Grade II Listed period building and benefits from character features throughout.