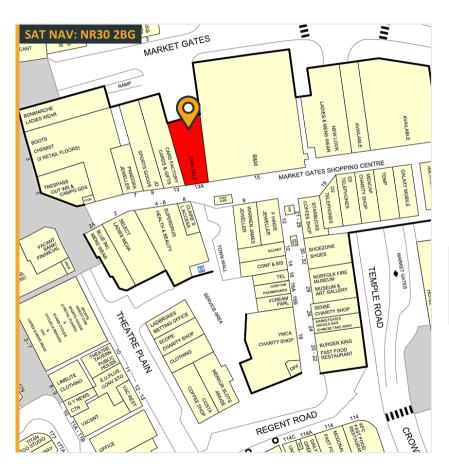

Unit 13 | Market Gates Shopping Centre | Great Yarmouth | NR30 2BG Shop To Let: 176.52m<sup>2</sup> (1,900ft<sup>2</sup>)