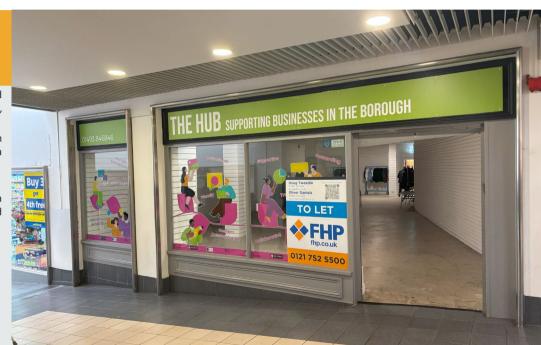

# **Prime Shopping Centre Unit**

New Lease Available

## Ground floor sales 176.52m² (1,900ft²)

- Prime retail destination with a mix of national and independent retailers including B&M, Boots, JD, Superdrug and Starbucks and many more
- Access to an estimated 4.5m annual footfall, 7m tourist visits and a catchment population of circa 110,000
- Parking facilities for 350 + cars
- £4.5m Council investment into the market, and a £17m new library and civic office, both located opposite Market Gates principal entrance
- · Access to centre marketing and social media
- Lease: New lease available
- · Rent: £20,000 per annum exclusive of VAT
- Service Charge: £16,549Buildings insurance: £916
- Rateable Value (2023): £31,000

Unit 13 | Market Gates Shopping Centre | Great Yarmouth | NR30 2BG Shop To Let: 176.52m<sup>2</sup> (1,900ft<sup>2</sup>)