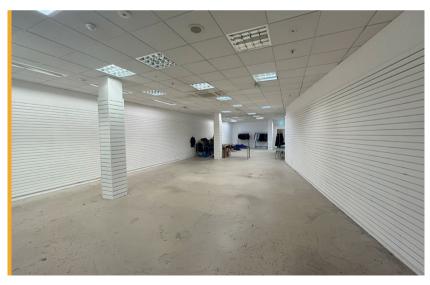

## Ground floor sales 176.52m² (1,900ft²)

- Prime retail destination with a mix of national and independent retailers including B&M, Boots, JD, Superdrug and Starbucks and many more
- Access to an estimated 4.5m annual footfall, 7m tourist visits and a catchment population of circa 110,000
- Parking facilities for 350 + cars
- £4.5m Council investment into the market, and a £17m new library and civic office, both located opposite Market Gates principal entrance
- · Access to centre marketing and social media
- Lease: New lease available
- · Rent: £20,000 per annum exclusive of VAT
- Service Charge: £16,549Buildings insurance: £916
- Rateable Value (2023): £31,000

### **Accommodation**

| Floor              | m²     | ft²   |
|--------------------|--------|-------|
| Ground floor sales | 176.52 | 1,900 |