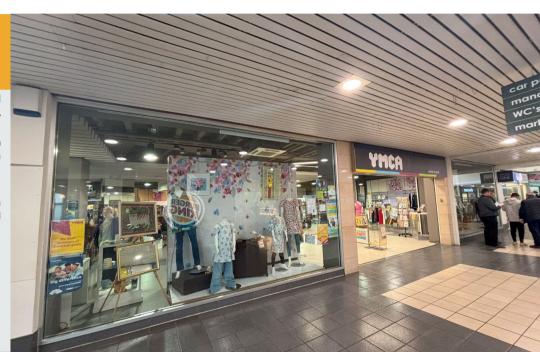

Unit 18 | Market Gates Shopping Centre | Great Yarmouth | NR30 2BG Shop To Let: 410.82m<sup>2</sup> (4,422ft<sup>2</sup>)

## Ground floor sales 410.82m² (4,422ft²)

- Prime retail destination with a mix of national and independent retailers including B&M, Boots, JD, Superdrug and Starbucks and many more
- Access to an estimated 4.5m annual footfall, 7m tourist visits and a catchment population of circa 110,000
- · Parking facilities for 350 + cars
- £4.5m Council investment into the market, and a £17m new library and civic office, both located opposite Market Gates principal entrance
- · Access to centre marketing and social media
- · Lease: New lease available
- Rent: £20,000 per annum exclusive of VAT
- Service Charge: £55,242Buildings insurance: £3,256
- Rateable Value (2023): £35,000