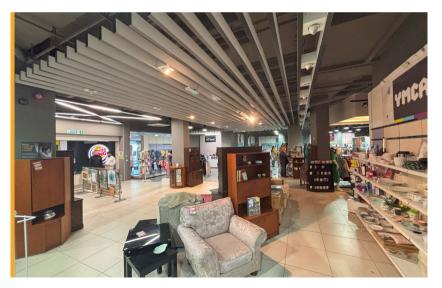

## Ground floor sales 410.82m² (4,422ft²)

- Prime retail destination with a mix of national and independent retailers including B&M, Boots, JD, Superdrug and Starbucks and many more
- Access to an estimated 4.5m annual footfall, 7m tourist visits and a catchment population of circa 110,000
- · Parking facilities for 350 + cars
- £4.5m Council investment into the market, and a £17m new library and civic office, both located opposite Market Gates principal entrance
- · Access to centre marketing and social media
- · Lease: New lease available
- Rent: £20,000 per annum exclusive of VAT
- Service Charge: £55,242Buildings insurance: £3,256
- Rateable Value (2023): £35,000