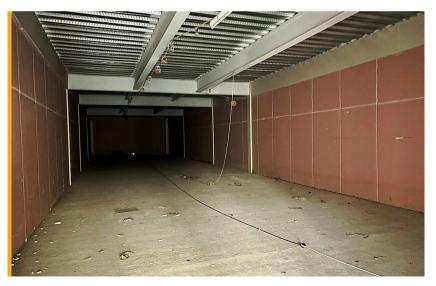

# **Ground floor sales** 243.40m<sup>2</sup> (2,620ft<sup>2</sup>)

- Prime retail destination with a mix of national and independent retailers including B&M, Boots, JD, Superdrug and Starbucks and many more
- Access to an estimated 4.5m annual footfall. 7m tourist visits and a catchment population of circa 110,000
- Parking facilities for 350 + cars
- £4.5m Council investment into the market, and a £17m new library and civic office, both located opposite Market Gates principal entrance
- · Access to centre marketing and social media
- · Lease: New lease available
- Rent: £15,000 per annum exclusive of VAT
- Service Charge: £21,119 Buildings insurance: £1,261
- Rateable Value (2023): £16,750

## **Accommodation**

| Floor              | m²     | ft²   |
|--------------------|--------|-------|
| Ground floor sales | 243.40 | 2,620 |