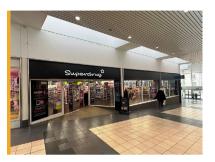

# **Ground floor sales** 243.40m<sup>2</sup> (2,620ft<sup>2</sup>)

- Prime retail destination with a mix of national and independent retailers including B&M, Boots, JD, Superdrug and Starbucks and many more
- Access to an estimated 4.5m annual footfall. 7m tourist visits and a catchment population of circa 110,000
- Parking facilities for 350 + cars
- £4.5m Council investment into the market, and a £17m new library and civic office, both located opposite Market Gates principal entrance
- · Access to centre marketing and social media
- · Lease: New lease available
- Rent: £15,000 per annum exclusive of VAT
- Service Charge: £21,119 Buildings insurance: £1,261
- Rateable Value (2023): £16,750