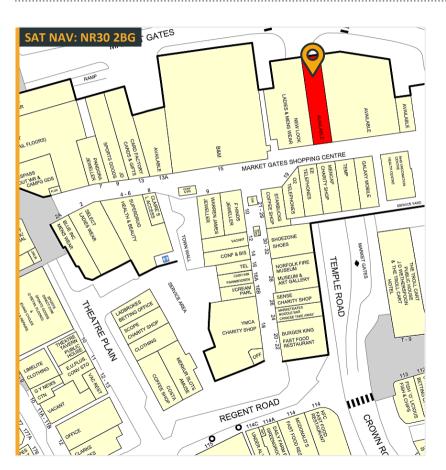

Unit B | Market Gates Shopping Centre | Great Yarmouth | NR30 2BG Shop To Let: 243.40m<sup>2</sup> (2,620ft<sup>2</sup>)