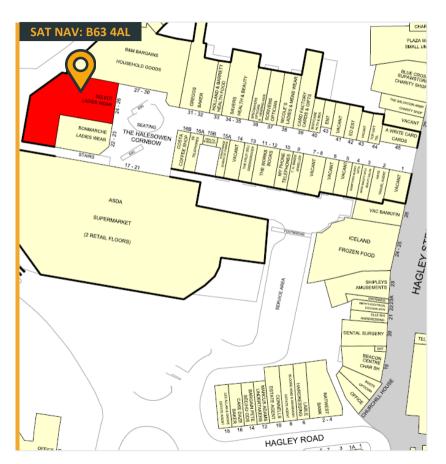

# **Ground floor sales**

589.84m² (6,349ft²)

- Prime retail destination with a mix of national and independent retailers including Asda,
  Poundland, Greggs, Costa Coffee, Card Factory, Specsavers and many more
- Access to substantial annual footfall and a catchment population of circa 60,000
- Parking facilities for 600 cars and up to 3h free parking
- Regular on site events
- · Access to centre marketing and social media
- · Lease: New lease available
- Rent: £36,000 per annum exclusive of VAT
- Service Charge: £38,094
- Buildings insurance: £2,857
- Rateable Value (2023): £77,000

**24-26 Hagley Mall** | Cornbow Shopping Centre | Halesowen | B63 4AL Shop To Let: 589.84m² (6.349ft²)