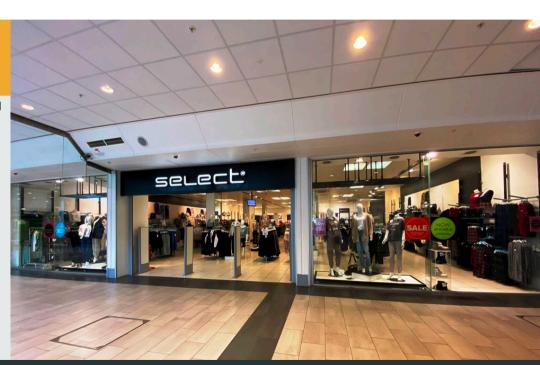

# **Ground floor sales**

589.84m² (6,349ft²)

- Prime retail destination with a mix of national and independent retailers including Asda,
  Poundland, Greggs, Costa Coffee, Card Factory, Specsavers and many more
- Access to substantial annual footfall and a catchment population of circa 60,000
- Parking facilities for 600 cars and up to 3h free parking
- Regular on site events
- · Access to centre marketing and social media
- · Lease: New lease available
- Rent: £36,000 per annum exclusive of VAT
- Service Charge: £38,094
- Buildings insurance: £2,857
- Rateable Value (2023): £77,000

**24-26 Hagley Mall** | Cornbow Shopping Centre | Halesowen | B63 4AL Shop To Let: 589.84m² (6.349ft²)