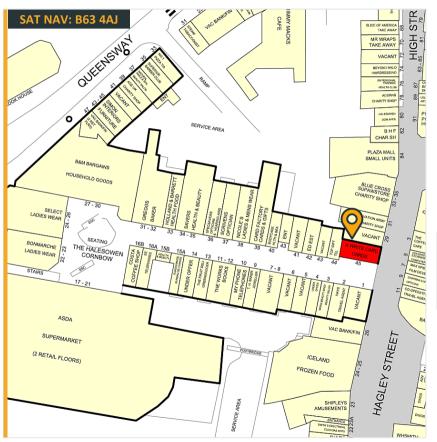

## Ground floor sales 132m² (1,421ft²)

- Prime retail destination with a mix of national and independent retailers including Asda,
  Poundland, Greggs, Costa Coffee, Card Factory, Specsavers and many more
- Access to substantial annual footfall and a catchment population of circa 60,000
- Parking facilities for 600 cars and up to 3h free parking
- Regular on site events
- · Access to centre marketing and social media
- Lease: New lease available
- Rent: £23,500 per annum exclusive of VAT
- Service Charge: £16,500
- Buildings insurance: £1,250
- Rateable Value (2023): £41,750

**45 Hagley Mall** | Cornbow Shopping Centre | Halesowen | B63 4AJ Shop To Let: **132m²** (1,421ft²)