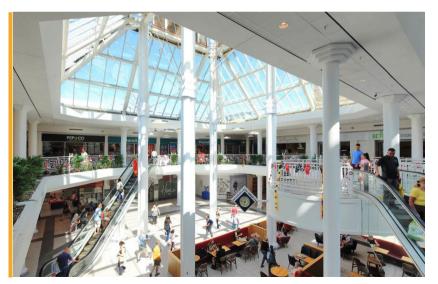

# Cornbow

## Ground floor sales 132m² (1,421ft²)

- Prime retail destination with a mix of national and independent retailers including Asda,
  Poundland, Greggs, Costa Coffee, Card Factory, Specsavers and many more
- Access to substantial annual footfall and a catchment population of circa 60,000
- Parking facilities for 600 cars and up to 3h free parking
- Regular on site events
- · Access to centre marketing and social media
- Lease: New lease available
- Rent: £23,500 per annum exclusive of VAT
- Service Charge: £16,500
- Buildings insurance: £1,250
- Rateable Value (2023): £41,750