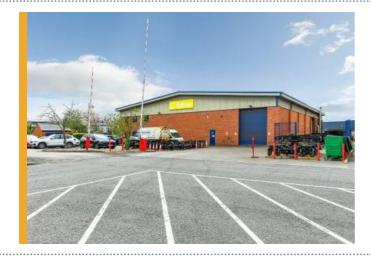

## MODERN INDUSTRIAL/ WAREHOUSE UNIT AVAILABLE TO LET IN DERBY

On behalf of private clients, FHP Property Consultants are delighted to bring to market 1 Riverside Court, Pride Park, Derby, DE24 8JN.

The property is situated on Riverside Road which is one of the main estate roads on Pride Park, Derby. The location offers excellent accessibility to Junction 24 of the M1 motorway and East Midlands Airport via the A50. The A52 dual carriageway is also one of the city's principal routes connecting Junction 25 of the M1 to the east and also provides a direct link to the neighbouring city of Nottingham.

The premises comprise a modern detached industrial/warehouse unit which extends to 15,665ft². The accommodation provides clear span warehouse space with offices/lab at ground and first floor. Externally there is secure parking and good loading to the front and side of the property.