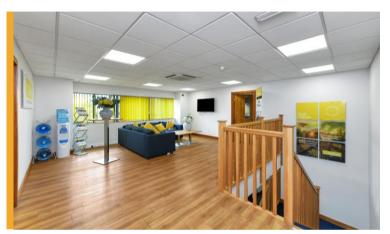

#### Offices

- Reception entrance
- Suspended ceilings with lighting
- Central heating
- Kitchen and WCs

1 Riverside Court | Pride Park | Derby | DE24 8JN Industrial Unit to Let: 1,456m<sup>2</sup> (15,665ft<sup>2</sup>)