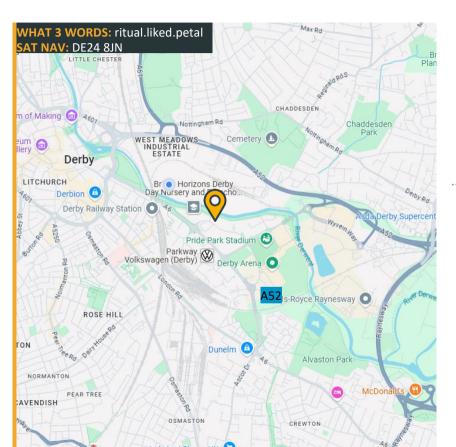

#### Location

Riverside Court is situated off Riverside Road which is one of the main estate roads on Pride Park, Derby. The location offers excellent accessibility to J24 of the M1 Motorway and East Midlands Airport via the A50.

The A52 dual carriageway is also one of the City's principal routes connecting J25 of the M1 to the east and also provides a direct link to the neighbouring City of Nottingham.

cation