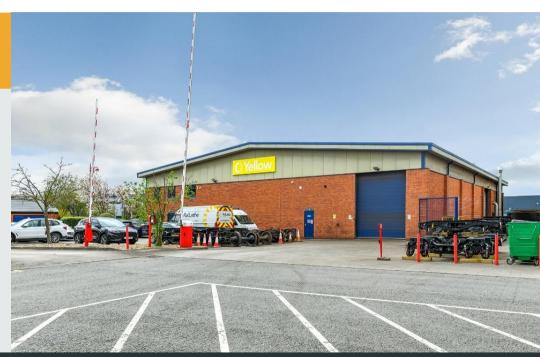

# Modern detached industrial/warehouse premises situated on Pride Park Derby close to the A52

**1,456m²** (15,665ft²)

- Detached industrial/warehouse unit with two storey offices/lab space
- Two level access loading doors
- Barrier entrance with good loading and parking provisions
- Excellent location on Pride Park close to the A52
- Available on a new lease terms
- Rent £120,000 per annum

# **The Property**

The premises comprise a detached industrial/warehouse unit with good loading and parking.

The warehouse provides clear span accommodation with a minimum eaves height of 5.4m rising to 7.3m.