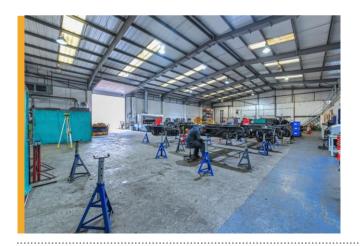

# **The Property**

The premises comprise a detached industrial/warehouse unit with good loading and parking.

The warehouse provides clear span accommodation with a minimum eaves height of 5.4m rising to 7.3m.

#### Warehouse

- Two electric roller shutter doors
- 3 phase power
- Concrete slab floor
- Warehouse lighting
- Florescent roof lights