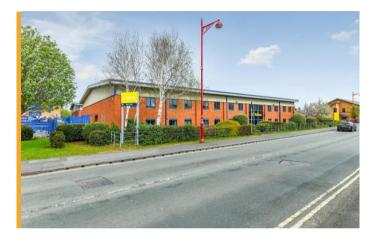

#### Location

Riverside Court is situated off Riverside Road which is one of the main estate roads on Pride Park, Derby. The location offers excellent accessibility to J24 of the M1 Motorway and East Midlands Airport via the A50.

The A52 dual carriageway is also one of the City's principal routes connecting J25 of the M1 to the east and also provides a direct link to the neighbouring City of Nottingham.