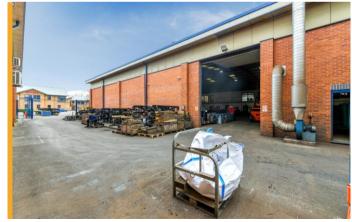

# **The Property**

The premises comprise a detached industrial/warehouse unit with good loading and parking.

The warehouse provides clear span accommodation with a minimum eaves height of 5.4m rising to 7.3m.

#### Warehouse

- Two electric roller shutter doors
- 3 phase power
- Concrete slab floor
- Warehouse lighting
- Florescent roof lights