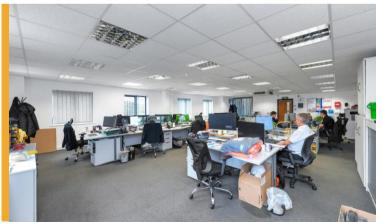

There are two storey offices/lab accommodation with WC and kitchen facilities. The specification includes:

#### Offices

- Reception entrance
- Suspended ceilings with lighting
- Central heating
- Kitchen and WCs

1 Riverside Court | Pride Park | Derby | DE24 8JN Industrial Unit to Let: 1,456m<sup>2</sup> (15,665ft<sup>2</sup>)