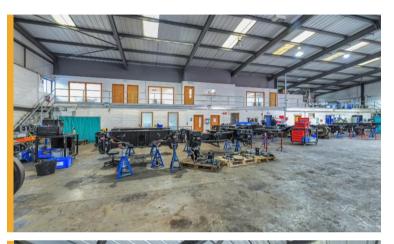

# **The Property**

The premises comprise a detached industrial/warehouse unit with good loading and parking.

The warehouse provides clear span accommodation with a minimum eaves height of 5.4m rising to 7.3m.

#### Warehouse

- Two electric roller shutter doors
- 3 phase power
- Concrete slab floor
- Warehouse lighting
- Florescent roof lights