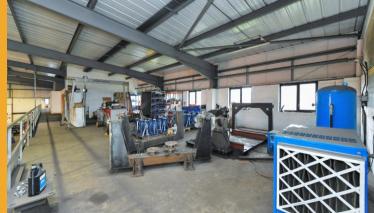

# **The Property**

The premises comprise a detached industrial/warehouse unit with good loading and parking.

The warehouse provides clear span accommodation with a minimum eaves height of 5.4m rising to 7.3m.

#### Warehouse

- Two electric roller shutter doors
- 3 phase power
- Concrete slab floor
- Warehouse lighting
- Florescent roof lights