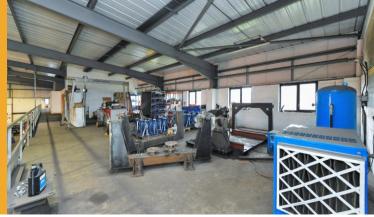

# **The Property**

The premises comprise a detached industrial/warehouse unit with good loading and parking.

The warehouse provides clear span accommodation with a minimum eaves height of 5.4m rising to 7.3m.

#### Warehouse

- Two electric roller shutter doors
- 3 phase power
- Concrete slab floor
- Warehouse lighting
- Florescent roof lights