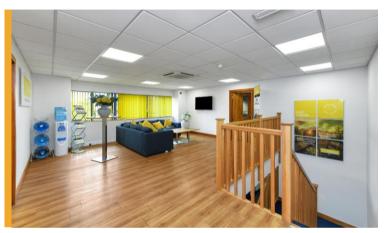

There are two storey offices/lab accommodation with WC and kitchen facilities. The specification includes:

#### Offices

- Reception entrance
- Suspended ceilings with lighting
- Central heating
- Kitchen and WCs

1 Riverside Court | Pride Park | Derby | DE24 8JN Industrial Unit to Let: 1,456m<sup>2</sup> (15,665ft<sup>2</sup>)