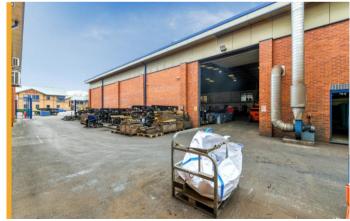

# **The Property**

The premises comprise a detached industrial/warehouse unit with good loading and parking.

The warehouse provides clear span accommodation with a minimum eaves height of 5.4m rising to 7.3m.

#### Warehouse

- Two electric roller shutter doors
- 3 phase power
- Concrete slab floor
- Warehouse lighting
- Florescent roof lights