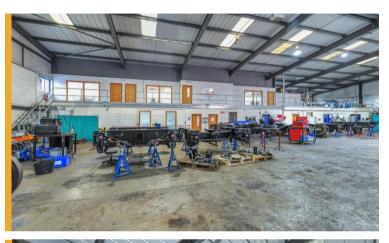

# **The Property**

The premises comprise a detached industrial/warehouse unit with good loading and parking.

The warehouse provides clear span accommodation with a minimum eaves height of 5.4m rising to 7.3m.

#### Warehouse

- Two electric roller shutter doors
- 3 phase power
- Concrete slab floor
- Warehouse lighting
- Florescent roof lights