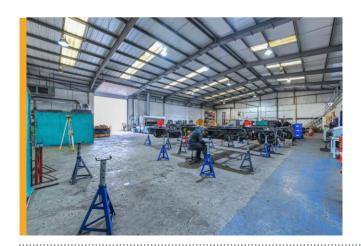

# **The Property**

The premises comprise a detached industrial/warehouse unit with good loading and parking.

The warehouse provides clear span accommodation with a minimum eaves height of 5.4m rising to 7.3m.

#### Warehouse

- Two electric roller shutter doors
- 3 phase power
- Concrete slab floor
- Warehouse lighting
- Florescent roof lights