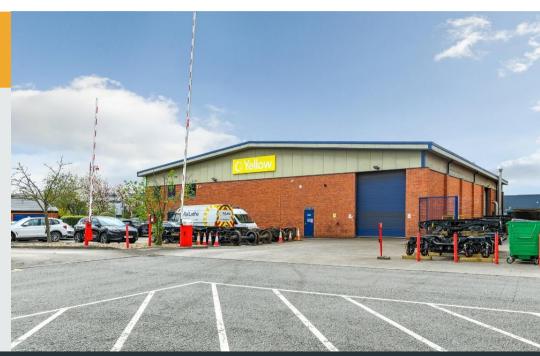

# Modern detached industrial/warehouse premises situated on Pride Park Derby close to the A52

**1,456m²** (15,665ft²)

- Detached industrial/warehouse unit with two storey offices/lab space
- Two level access loading doors
- Barrier entrance with good loading and parking provisions
- Excellent location on Pride Park close to the A52
- Available on a new lease terms
- Rent £120,000 per annum

# **The Property**

The premises comprise a detached industrial/warehouse unit with good loading and parking.

The warehouse provides clear span accommodation with a minimum eaves height of 5.4m rising to 7.3m.