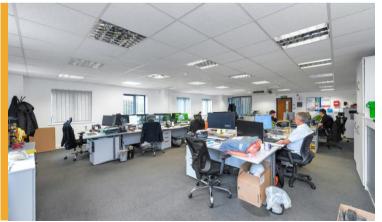

There are two storey offices/lab accommodation with WC and kitchen facilities. The specification includes:

#### Offices

- Reception entrance
- Suspended ceilings with lighting
- Central heating
- Kitchen and WCs

1 Riverside Court | Pride Park | Derby | DE24 8JN Industrial Unit to Let: 1,456m<sup>2</sup> (15,665ft<sup>2</sup>)