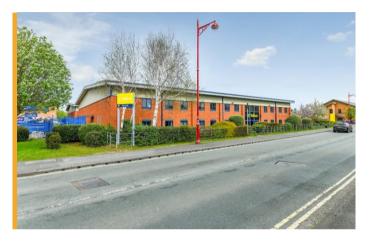

#### Location

Riverside Court is situated off Riverside Road which is one of the main estate roads on Pride Park, Derby. The location offers excellent accessibility to J24 of the M1 Motorway and East Midlands Airport via the A50.

The A52 dual carriageway is also one of the City's principal routes connecting J25 of the M1 to the east and also provides a direct link to the neighbouring City of Nottingham.