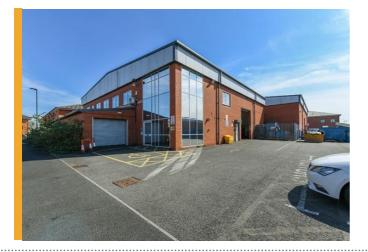

## MODERN INDUSTRIAL/ WAREHOUSE UNIT IN DERBY FOR SALE/TO LET

On behalf of private clients, FHP Property Consultants are delighted to bring to market 10 Enterprise Way, Jubilee Business Park, Derby, DE21 4BB.

The property comprises a detached building of masonry construction with a steel portal frame. Internally the property provides open plan warehouse accommodation with a reception area, first floor offices, W/C facilities and staff welfare facilities. The property also benefits from an additional storage room with its own roller shutter loading door.