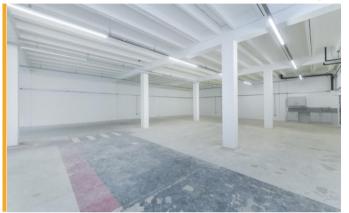

### **Description**

The property comprises a range of self-contained business spaces suitable for a variety of uses. The units are undergoing a full refurbishment to mirror lvygrove's facilities at Hartley Business Centre on Haydn Road in Nottingham.

The units will provide clear span empty boxes allowing all types of fit out and uses and will have the following specification:

- Excellent loading facilities
- Loading elevators
- · Concrete floors
- LED lighting throughout
- · On-site car parking
- · Shared male and female toilets on each floor
- CCTV and security alarm
- · Windows to all elevations
- 24/7 access