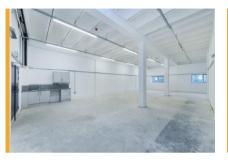

The units will provide clear span empty boxes allowing all types of fit out and uses and will have the following specification:

- Excellent loading facilities
- Loading elevators
- · Concrete floors
- LED lighting throughout
- · On-site car parking
- · Shared male and female toilets on each floor
- CCTV and security alarm
- · Windows to all elevations
- 24/7 access