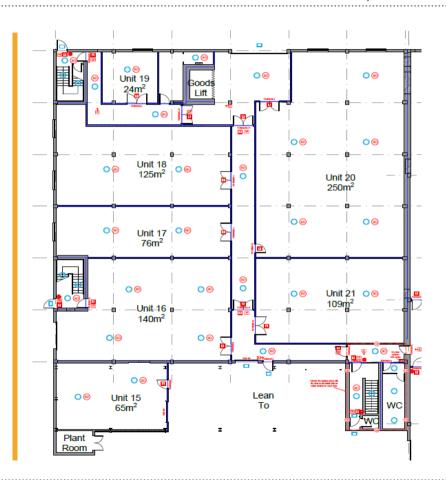

#### **Floor Areas and Rent**

The units are available on simple Licence agreements with no deposit required.

| Unit    | M <sup>2</sup> | ft² | Rent   |
|---------|----------------|-----|--------|
| Unit 24 | 89             | 950 | £7,125 |
| Unit 25 | 89             | 950 | £7,125 |