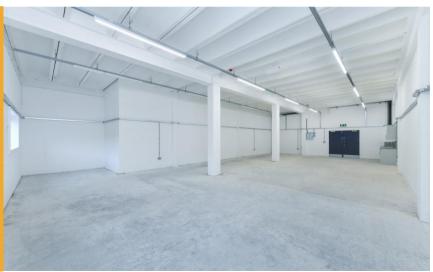

### **Description**

The property comprises a range of self-contained business spaces suitable for a variety of uses. The units are undergoing a full refurbishment to mirror lvygrove's facilities at Hartley Business Centre on Haydn Road in Nottingham.

The units will provide clear span empty boxes allowing all types of fit out and uses and will have the following specification:

- Excellent loading facilities
- Loading elevators
- · Concrete floors
- LED lighting throughout
- · On-site car parking
- · Shared male and female toilets on each floor
- CCTV and security alarm
- · Windows to all elevations
- 24/7 access