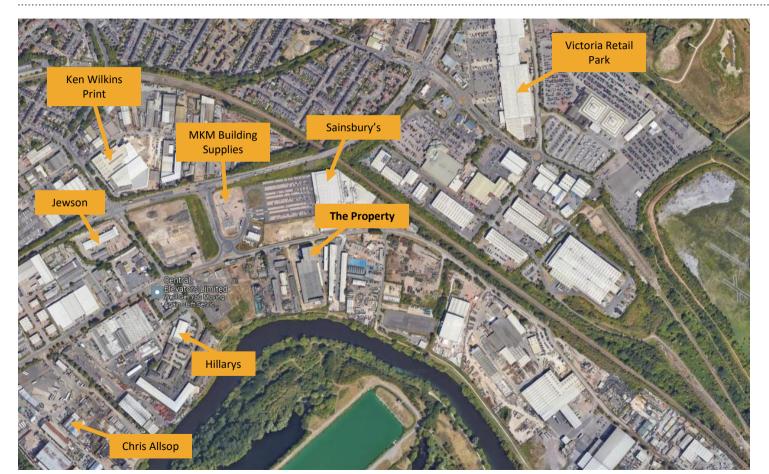

#### Location

The property is positioned on Private Road No. 3 on the well established Colwick Industrial Estate located with easy access from the A52 and the A46 and 4 miles west of Nottingham City Centre. Situated opposite the new Sainsbury's and MKM Building Merchants the property is located in the ever developing area of Colwick. The property also benefits from nearby transport links such as Netherfield train station and local bus routes.

Armitage Business Park | Private Road No. 3 | Colwick | Nottingham | NG4 2BA