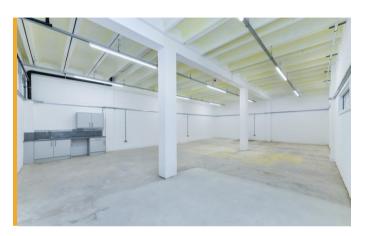

### **Description**

The property comprises a range of self-contained business spaces suitable for a variety of uses. The units are undergoing a full refurbishment to mirror lvygrove's facilities at Hartley Business Centre on Haydn Road in Nottingham.

The units will provide clear span empty boxes allowing all types of fit out and uses and will have the following specification:

- Excellent loading facilities
- Loading elevators
- · Concrete floors
- LED lighting throughout
- · On-site car parking
- · Shared male and female toilets on each floor
- CCTV and security alarm
- · Windows to all elevations
- 24/7 access