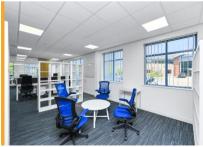

## **Description**

The suite comprises part ground floor of Ergo House, a large modern purpose-built office premises. The suite benefits from a communal entrance area and shared welfare facilities and provides the following specification:

- · 3 pipe system air conditioning throughout
- Suspended ceilings incorporating LED lighting
- · Raised access floors encompassing power and data
- · Self-contained kitchenette
- · Communal WC and shower facilities
- 16 designated car parking spaces with the capacity to install electric charging points
- Mixture of cellular and open plan floor plates
- · Secure access control and electric sliding entrance door
- · Stunning two storey reception with atrium