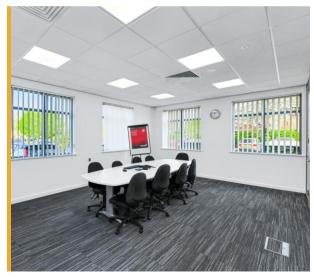

## **Description**

The suite comprises part ground floor of Ergo House, a large modern purpose-built office premises. The suite benefits from a communal entrance area and shared welfare facilities and provides the following specification:

- · 3 pipe system air conditioning throughout
- Suspended ceilings incorporating LED lighting
- · Raised access floors encompassing power and data
- · Self-contained kitchenette
- · Communal WC and shower facilities
- 16 designated car parking spaces with the capacity to install electric charging points
- Mixture of cellular and open plan floor plates
- · Secure access control and electric sliding entrance door
- · Stunning two storey reception with atrium