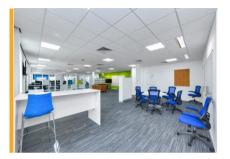

## **Description**

The suite comprises part ground floor of Ergo House, a large modern purpose-built office premises. The suite benefits from a communal entrance area and shared welfare facilities and provides the following specification:

- · 3 pipe system air conditioning throughout
- Suspended ceilings incorporating LED lighting
- · Raised access floors encompassing power and data
- · Self-contained kitchenette
- · Communal WC and shower facilities
- 16 designated car parking spaces with the capacity to install electric charging points
- Mixture of cellular and open plan floor plates
- · Secure access control and electric sliding entrance door
- · Stunning two storey reception with atrium