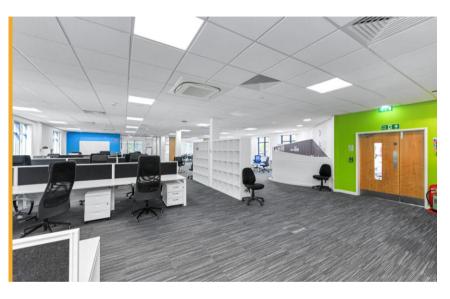

## **Description**

The suite comprises part ground floor of Ergo House, a large modern purpose-built office premises. The suite benefits from a communal entrance area and shared welfare facilities and provides the following specification:

- · 3 pipe system air conditioning throughout
- Suspended ceilings incorporating LED lighting
- · Raised access floors encompassing power and data
- · Self-contained kitchenette
- · Communal WC and shower facilities
- 16 designated car parking spaces with the capacity to install electric charging points
- Mixture of cellular and open plan floor plates
- · Secure access control and electric sliding entrance door
- · Stunning two storey reception with atrium