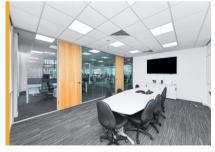

## **Description**

The suite comprises part ground floor of Ergo House, a large modern purpose-built office premises. The suite benefits from a communal entrance area and shared welfare facilities and provides the following specification:

- · 3 pipe system air conditioning throughout
- Suspended ceilings incorporating LED lighting
- · Raised access floors encompassing power and data
- · Self-contained kitchenette
- · Communal WC and shower facilities
- 16 designated car parking spaces with the capacity to install electric charging points
- Mixture of cellular and open plan floor plates
- · Secure access control and electric sliding entrance door
- · Stunning two storey reception with atrium