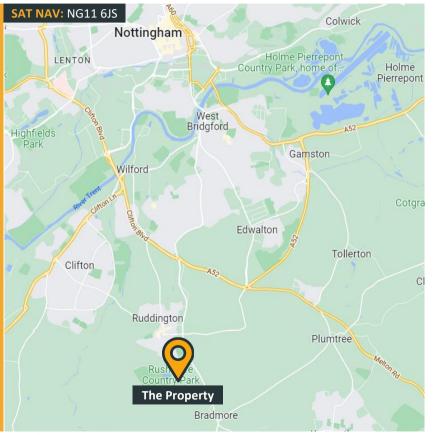

#### Location

The property is located on the well-established Ruddington Fields Business Park situated to the south of Nottingham City Centre. By virtue of its location, the property is well accessible to both road and public transport links with the A52 Ring Road/A453 leading to Junction 24 of the M1 close by.

Additionally, the centre of Ruddington is only a short walk away and provides shops, cafés, bars and restaurants. The business park is also surrounded by Rushcliffe Country Park.