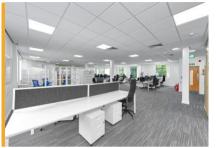

## **Description**

The suite comprises part ground floor of Ergo House, a large modern purpose-built office premises. The suite benefits from a communal entrance area and shared welfare facilities and provides the following specification:

- · 3 pipe system air conditioning throughout
- Suspended ceilings incorporating LED lighting
- · Raised access floors encompassing power and data
- · Self-contained kitchenette
- · Communal WC and shower facilities
- 16 designated car parking spaces with the capacity to install electric charging points
- Mixture of cellular and open plan floor plates
- · Secure access control and electric sliding entrance door
- · Stunning two storey reception with atrium