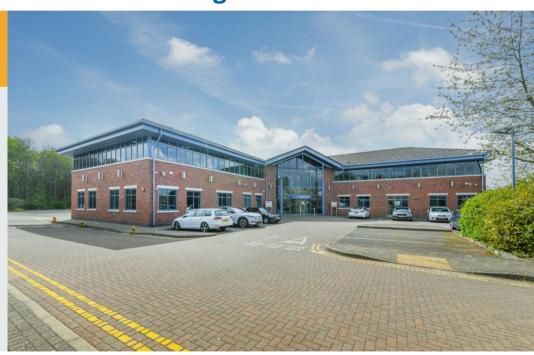

Part Ground Floor | Ergo House | Ruddington Fields Business Park | NG11 6JS

Office To Let: 365m² (3,930ft²)

#### Location

The property is located on the well-established Ruddington Fields Business Park situated to the south of Nottingham City Centre. By virtue of its location, the property is well accessible to both road and public transport links with the A52 Ring Road/A453 leading to Junction 24 of the M1 close by.