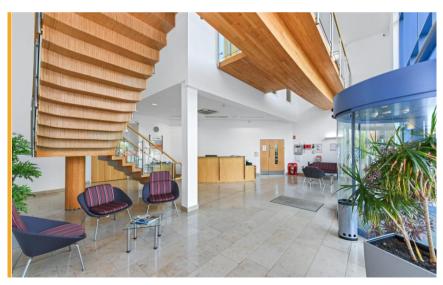

- · 3 pipe system air conditioning throughout
- Suspended ceilings incorporating LED lighting
- · Raised access floors encompassing power and data
- · Self-contained kitchenette
- · Communal WC and shower facilities
- 16 designated car parking spaces with the capacity to install electric charging points
- Mixture of cellular and open plan floor plates
- · Secure access control and electric sliding entrance door
- · Stunning two storey reception with atrium